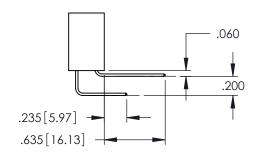

345/395 SERIES CARD EDGE CONNECTOR CONTACT CODE 555,556,558,559,560 DIMENSIONS

YOUR CONNECTION TO QUALITY & SERVICE

ACAD REFERENCE NO. 345-ENG-MASTER DATE:MAY.16/2017 DRAWN: R.STA.MONICA 1:1 SHEET 2 OF 2