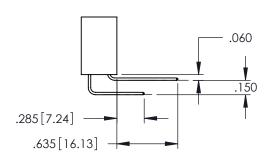

345/395 SERIES CARD EDGE CONNECTOR CONTACT CODE 555,556,558,559,560 DIMENSIONS

YOUR CONNECTION TO QUALITY & SERVICE

ACAD REFERENCE NO. 345-ENG-MASTER DATE:MAY.16/2017 DRAWN: R.STA.MONICA 1:1 SHEET 2 OF 2