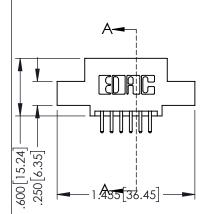

345-ENG-MASTER

DATE:MAY.16/2017

SHEET 1 OF 2

DRAWN: R.STA.MONICA

1:1

345-ENG-MASTER

1

- INSULATOR MATERIAL: THERMOPLASTIC PBT BLACK, UL 94V-0
- CONTACT MATERIAL; COPPER TIN ALLOY CONTACT PLATING: GOLD ON THE MATING AREA, TIN PLATING ON THE CONTACT TAILS, NICKEL UNDERPLATE

| PART NUMBER: 395-012-520-507 |                  |                                                                                                                                                                                                 | DRAW |
|------------------------------|------------------|-------------------------------------------------------------------------------------------------------------------------------------------------------------------------------------------------|------|
|                              |                  |                                                                                                                                                                                                 | CHEC |
|                              | EDAC INC         | THESE DRAWINGS AND SPECIFICATIONS ARE THE PROPERTY OF EDAC INC.,AND SHALL NOT BE REPRODUCED,OR COPIED OR USED AS THE BASIS FOR THE MANUFACTURE OR SALE OF APPARATUS WITHOUT WRITTEN PERMISSION. | SCAL |
|                              | TORONTO, ONTARIO |                                                                                                                                                                                                 | DRAW |
| YOUR CONNECTION TO           | 071171071        |                                                                                                                                                                                                 |      |