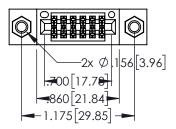

345-ENG-MASTER

DATE:MAY.16/2017

SHEET 1 OF 2

DRAWN: R.STA.MONICA

1:1

345-ENG-MASTER

1

- INSULATOR MATERIAL: THERMOPLASTIC PBT BLACK, UL 94V-0
- CONTACT MATERIAL; COPPER TIN ALLOY CONTACT PLATING: GOLD ON THE MATING AREA, TIN PLATING ON THE CONTACT TAILS, NICKEL UNDERPLATE

| PART NUMBER: 395-012-520-507 |                  |                                                                                                                                                                                                 | DRAW |
|------------------------------|------------------|-------------------------------------------------------------------------------------------------------------------------------------------------------------------------------------------------|------|
|                              |                  |                                                                                                                                                                                                 | CHEC |
|                              | EDAC INC         | THESE DRAWINGS AND SPECIFICATIONS ARE THE PROPERTY OF EDAC INC.,AND SHALL NOT BE REPRODUCED,OR COPIED OR USED AS THE BASIS FOR THE MANUFACTURE OR SALE OF APPARATUS WITHOUT WRITTEN PERMISSION. | SCAL |
|                              | TORONTO, ONTARIO |                                                                                                                                                                                                 | DRAW |
| YOUR CONNECTION TO           | 071171071        |                                                                                                                                                                                                 |      |