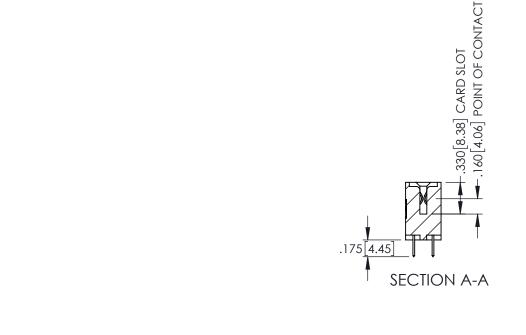

345/395 SERIES CARD EDGE CONNECTOR CONTACT CODE 555,556,558,559,560 DIMENSIONS

YOUR CONNECTION TO QUALITY & SERVICE

ACAD REFERENCE NO. 345-ENG-MASTER DATE:MAY.16/2017 DRAWN: R.STA.MONICA 1:1 SHEET 2 OF 2