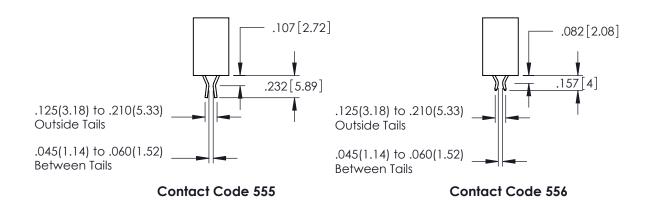

345/395 SERIES CARD EDGE CONNECTOR

**Contact Code 558** 

Contact Code 559

**Contact Code 560** 

INSULATOR MATERIAL: THERMOPLASTIC POLYESTER, UL 94V-0

DAP MATERIAL AVAILABLE UPON REQUEST

CONTACT MATERIAL; COPPER ALLOY CONTACT PLATING: GOLD ON THE MATING AREA, TIN PLATING ON THE CONTACT TAILS, NICKEL UNDERPLATE

345/395 SERIES CARD EDGE CONNECTOR CONTACT CODE 555,556,558,559,560 DIMENSIONS

YOUR CONNECTION TO QUALITY & SERVICE

ACAD REFERENCE NO. 345-ENG-MASTER DATE:MAY.16/2017 DRAWN: R.STA.MONICA 1:1 SHEET 2 OF 2