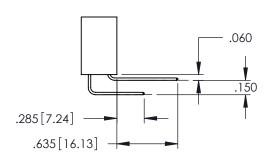

**Contact Code 558** 

Contact Code 559

Contact Code 560

INSULATOR MATERIAL: THERMOPLASTIC POLYESTER, UL 94V-0

DAP MATERIAL AVAILABLE UPON REQUEST

CONTACT MATERIAL; COPPER ALLOY CONTACT PLATING: GOLD ON THE MATING AREA, TIN PLATING ON THE CONTACT TAILS, NICKEL UNDERPLATE

345/395 SERIES CARD EDGE CONNECTOR CONTACT CODE 555,556,558,559,560 DIMENSIONS

YOUR CONNECTION TO QUALITY & SERVICE

ACAD REFERENCE NO. 345-ENG-MASTER DATE:MAY.16/2017 DRAWN: R.STA.MONICA 1:1 SHEET 2 OF 2