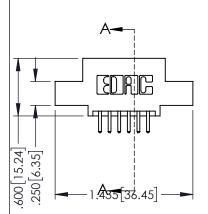

**Contact Code 558** 

Contact Code 559

Contact Code 560

INSULATOR MATERIAL: THERMOPLASTIC POLYESTER, UL 94V-0

DAP MATERIAL AVAILABLE UPON REQUEST

CONTACT MATERIAL; COPPER ALLOY CONTACT PLATING: GOLD ON THE MATING AREA, TIN PLATING ON THE CONTACT TAILS, NICKEL UNDERPLATE

345/395 SERIES CARD EDGE CONNECTOR CONTACT CODE 555,556,558,559,560 DIMENSIONS

YOUR CONNECTION TO QUALITY & SERVICE

ACAD REFERENCE NO. 345-ENG-MASTER DATE:MAY.16/2017 DRAWN: R.STA.MONICA 1:1 SHEET 2 OF 2