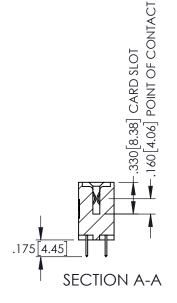

**Contact Code 558** 

Contact Code 559

Contact Code 560

INSULATOR MATERIAL: THERMOPLASTIC POLYESTER, UL 94V-0

DAP MATERIAL AVAILABLE UPON REQUEST

CONTACT MATERIAL; COPPER ALLOY CONTACT PLATING: GOLD ON THE MATING AREA, TIN PLATING ON THE CONTACT TAILS, NICKEL UNDERPLATE

345/395 SERIES CARD EDGE CONNECTOR CONTACT CODE 555,556,558,559,560 DIMENSIONS

YOUR CONNECTION TO QUALITY & SERVICE

ACAD REFERENCE NO. 345-ENG-MASTER DATE:MAY.16/2017 DRAWN: R.STA.MONICA 1:1 SHEET 2 OF 2