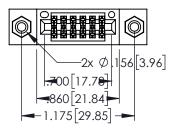

1

- INSULATOR MATERIAL: THERMOPLASTIC PBT BLACK, UL 94V-0
- CONTACT MATERIAL; COPPER TIN ALLOY CONTACT PLATING: GOLD ON THE MATING AREA, TIN PLATING ON THE CONTACT TAILS, NICKEL UNDERPLATE

| 345/395 SERIES CARD EDGE CONNECTOR |
|------------------------------------|
| PART NUMBER: 395-012-520-508       |

| ACAD REFERENCE NO. 345-ENG-MASTER |                  |       |  |
|-----------------------------------|------------------|-------|--|
| DRAWN: R.STA.MONICA               | DATE:MAY.16/2017 |       |  |
| CHECKED:                          | DATE:            |       |  |
| SCALE: 1:1                        | SHEET 1          | OF 2  |  |
| DRAWING NUMBER                    |                  | ISSUE |  |
| 345-ENG-MASTER                    |                  | 1     |  |