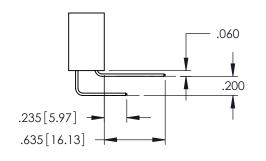

**Contact Code 558** 

Contact Code 559

Contact Code 560

INSULATOR MATERIAL: THERMOPLASTIC POLYESTER, UL 94V-0

DAP MATERIAL AVAILABLE UPON REQUEST

CONTACT MATERIAL; COPPER ALLOY CONTACT PLATING: GOLD ON THE MATING AREA, TIN PLATING ON THE CONTACT TAILS, NICKEL UNDERPLATE

345/395 SERIES CARD EDGE CONNECTOR CONTACT CODE 555,556,558,559,560 DIMENSIONS

YOUR CONNECTION TO QUALITY & SERVICE

ACAD REFERENCE NO. 345-ENG-MASTER DATE:MAY.16/2017 DRAWN: R.STA.MONICA 1:1 SHEET 2 OF 2