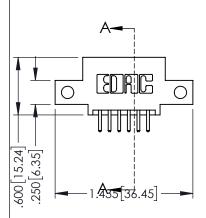

345/395 SERIES CARD EDGE CONNECTOR CONTACT CODE 555,556,558,559,560 DIMENSIONS

YOUR CONNECTION TO QUALITY & SERVICE

ACAD REFERENCE NO. 345-ENG-MASTER DATE:MAY.16/2017 DRAWN: R.STA.MONICA 1:1 SHEET 2 OF 2