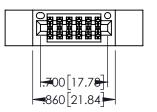

345/395 SERIES CARD EDGE CONNECTOR CONTACT CODE 555,556,558,559,560 DIMENSIONS

YOUR CONNECTION TO QUALITY & SERVICE

ACAD REFERENCE NO. 345-ENG-MASTER DATE:MAY.16/2017 DRAWN: R.STA.MONICA 1:1 SHEET 2 OF 2