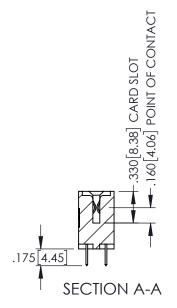

345/395 SERIES CARD EDGE CONNECTOR CONTACT CODE 555,556,558,559,560 DIMENSIONS

YOUR CONNECTION TO QUALITY & SERVICE

ACAD REFERENCE NO. 345-ENG-MASTER DATE:MAY.16/2017 DRAWN: R.STA.MONICA 1:1 SHEET 2 OF 2