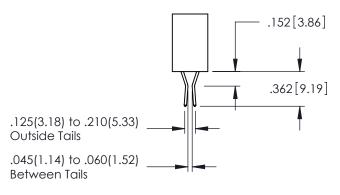

<u>Contact Dimensions:</u>
523-P.C. Tail .025 Sq.(0.64 Sq.) - Tail LG=.390(9.91)
.100 (2.54) Contact Spacing x .200 (5.08) Row Spacing

THIS IS A C.A.D. GENERATED DRAWING DO NOT MAKE MANUAL REVISIONS TO MAST

345/395 SERIES CARD EDGE CONNECTOR CONTACT CODE 555,556,558,559,560 DIMENSIONS

YOUR CONNECTION TO QUALITY & SERVICE

ACAD REFERENCE NO. 345-ENG-MASTER DATE:MAY.16/2017 DRAWN: R.STA.MONICA 1:1 SHEET 2 OF 2