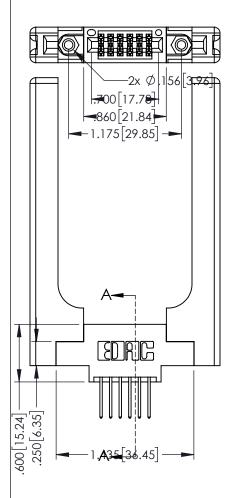

<u>Contact Dimensions:</u>
523-P.C. Tail .025 Sq.(0.64 Sq.) - Tail LG=.390(9.91)
.100 (2.54) Contact Spacing x .200 (5.08) Row Spacing

THIS IS A C.A.D. GENERATED DRAWING DO NOT MAKE MANUAL REVISIONS TO MAST

ISSUE NUMBER

160 [4.06] POINT OF CONTACT

50 [3.81]

.330[8.38] CARD SLOT

ORIGINAL

345/395 SERIES CARD EDGE CONNECTOR PART NUMBER: 395-012-523-858

EDNG

EDAC INC TORONTO, ONTARIO CANADA

**SECTION A-A** 

• INSULATOR MATERIAL: THERMOPLASTIC PBT BLACK, UL 94V-0

 CONTACT MATERIAL; COPPER TIN ALLOY
 CONTACT PLATING: GOLD ON THE MATING AREA, TIN PLATING ON THE CONTACT TAILS, NICKEL UNDERPLATE