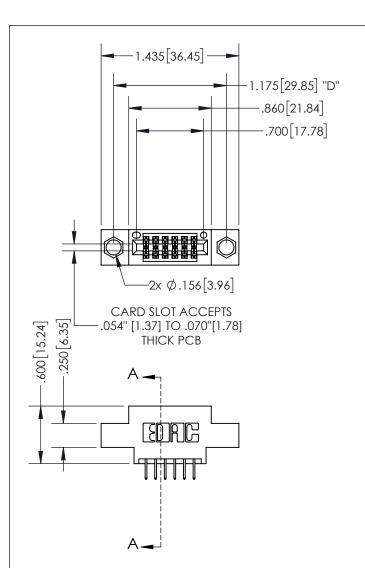

THIS IS A C.A.D. GENERATED DRAWING DO NOT MAKE MANUAL REVISIONS TO MASTER.

ISSUE NUMBER ORIGINAL

1

.160 4.06 POINT OF CONTACT .330 [8.38] -.370[9.4] **CARD SLOT** 

## SECTION A-A

<u>Contact Dimensions:</u> 524-P.C. Tail .018 Sq.(0.46 Sq.) - Tail LG=.175(4.45) .100 (2.54) Contact Spacing x .200 (5.08) Row Spacing

INSULATOR MATERIAL: THERMOPLASTIC PBT, UL 94V-0 CONTACT MATERIAL; COPPER TIN ALLOY CONTACT PLATING: GOLD ON THE MATING AREA, TIN PLATING ON THE CONTACT TAILS, NICKEL UNDERPLATE

345/395 SERIES CARD EDGE CONNECTOR PART NUMBER: 395-012-524-804

YOUR CONNECTION TO QUALITY & SERVICE

**EDAC INC** TORONTO, ONTARIO CANADA

THESE DRAWINGS AND SPECIFICATIONS ARE THE PROPERTY OF EDAC INC., AND SHALL NOT BE REPRODUCED, OR COPIED OR USED AS THE BASIS FOR THE MANUFACTURE OR SALE OF APPARATUS WITHOUT WRITTEN PERMISSION.

| ACAD REFERENCE NO.  |   | 345-ENG-MASTER   |      |
|---------------------|---|------------------|------|
| DRAWN: R.STA.MONICA |   | DATE:MAY.16/2017 |      |
| CHECKED:            |   | DATE:            |      |
| SCALE: 1:           | 1 | SHEET 1          | OF 2 |
| DRAWING NUMBER      |   | ISSUE            |      |
| 345-FNG-MASTER      |   | 1                |      |