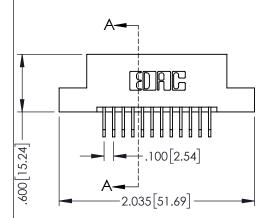

| PARI NUMBER: 395-012-558-102 |                  |                                                                   | DRAWN:  | R.STA.MONICA  | DATE:MA | Y.16/2017 |
|------------------------------|------------------|-------------------------------------------------------------------|---------|---------------|---------|-----------|
|                              |                  |                                                                   | CHECKE  | D:            | DATE:   |           |
|                              |                  | THESE DRAWINGS AND SPECIFICATIONS ARE THE PROPERTY OF EDAC INCAND | SCALE:  | 1:1           | SHEET ' | 1 OF 2    |
|                              | IORONIO, ONIARIO | SHALL NOT BE REPRODUCED,OR COPIED OR USED AS THE BASIS FOR THE    | DRAWING | NUMBER        | R ISSUE |           |
| OUR CONNECTION TO            | CANADA           | MANUFACTURE OR SALE OF APPARATUS WITHOUT WRITTEN PERMISSION.      | 3       | 45-ENG-MASTER |         | 1         |