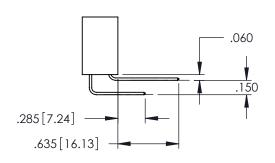

Contact Dimensions:
558-90 Degree Bend (Code 541 Contacts)
See Sheet 2 for Contact Code 555, 556, 558, 559, 560 Dimensions

THIS IS A C.A.D. GENERATED DRAWING DO NOT MAKE MANUAL REVISIONS TO MASTI

ACAD REFERENCE NO. 345-ENG-MASTER

.060 .200 .235 [5.97] .635 [16.13]

.152[3.86] .362 [9.19] .125(3.18) to .210(5.33) **Outside Tails** .045(1.14) to .060(1.52) Between Tails

**Contact Code 558** 

Contact Code 559

Contact Code 560

- INSULATOR MATERIAL: THERMOPLASTIC POLYESTER, UL 94V-0 DAP MATERIAL AVAILABLE UPON REQUEST