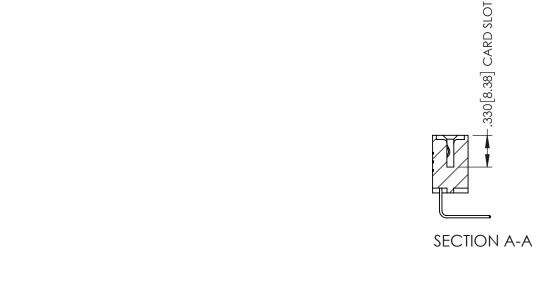

| PARI NUMBER: 395-012-558-102 |                  |                                                                   | DRAWN:  | R.STA.MONICA  | DATE:MA | Y.16/2017 |
|------------------------------|------------------|-------------------------------------------------------------------|---------|---------------|---------|-----------|
|                              |                  |                                                                   | CHECKE  | D:            | DATE:   |           |
|                              |                  | THESE DRAWINGS AND SPECIFICATIONS ARE THE PROPERTY OF EDAC INCAND | SCALE:  | 1:1           | SHEET ' | 1 OF 2    |
|                              | IORONIO, ONIARIO | SHALL NOT BE REPRODUCED,OR COPIED OR USED AS THE BASIS FOR THE    | DRAWING | NUMBER        | R ISSUE |           |
| OUR CONNECTION TO            | CANADA           | MANUFACTURE OR SALE OF APPARATUS WITHOUT WRITTEN PERMISSION.      | 3       | 45-ENG-MASTER |         | 1         |