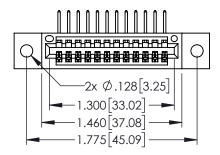

| PARI NUMBER: 395-012-558-102 |                  |                                                                   | DRAWN:  | R.STA.MONICA  | DATE:MA | Y.16/2017 |
|------------------------------|------------------|-------------------------------------------------------------------|---------|---------------|---------|-----------|
|                              |                  |                                                                   | CHECKE  | D:            | DATE:   |           |
|                              |                  | THESE DRAWINGS AND SPECIFICATIONS ARE THE PROPERTY OF EDAC INCAND | SCALE:  | 1:1           | SHEET ' | 1 OF 2    |
|                              | IORONIO, ONIARIO | SHALL NOT BE REPRODUCED,OR COPIED OR USED AS THE BASIS FOR THE    | DRAWING | NUMBER        | R ISSUE |           |
| OUR CONNECTION TO            | CANADA           | MANUFACTURE OR SALE OF APPARATUS WITHOUT WRITTEN PERMISSION.      | 3       | 45-ENG-MASTER |         | 1         |