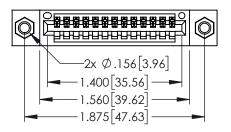

<u>Contact Dimensions:</u>
524-P.C. Tail .018 Sq.(0.46 Sq.) - Tail LG=.175(4.45)
.100 (2.54) Contact Spacing x .200 (5.08) Row Spacing

THIS IS A C.A.D. GENERATED DRAWING
DO NOT MAKE MANUAL REVISIONS TO MAS

..330[8.38] CARD SLOT .160[4.06] POINT OF CONTACT

ORIGINAL

- INSULATOR MATERIAL: THERMOPLASTIC PBT BLACK, UL 94V-0
- CONTACT MATERIAL; COPPER TIN ALLOY
   CONTACT PLATING: GOLD ON THE MATING AREA, TIN PLATING ON THE CONTACT TAILS, NICKEL UNDERPLATE