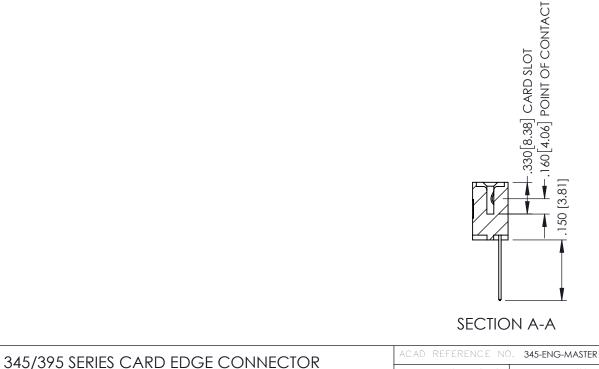

345/395 SERIES CARD EDGE CONNECTOR CONTACT CODE 555,556,558,559,560 DIMENSIONS

YOUR CONNECTION TO QUALITY & SERVICE

ACAD REFERENCE NO. 345-ENG-MASTER DATE:MAY.16/2017 DRAWN: R.STA.MONICA 1:1 SHEET 2 OF 2

345-ENG-MASTER