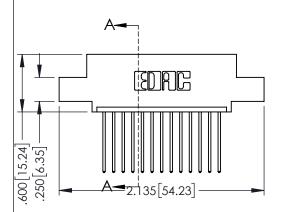

Contact Dimensions: 542-Wire Wrap .025 Sq.(0.64 Sq.) - Tail LG=.645(16.38) .100 (2.54) Contact Spacing x .200 (5.08) Row Spacing

THIS IS A C.A.D. GENERATED DRAWING DO NOT MAKE MANUAL REVISIONS TO MAS

ORIGINAL