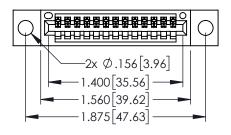

Contact Dimensions: 542-Wire Wrap .025 Sq.(0.64 Sq.) - Tail LG=.645(16.38) .100 (2.54) Contact Spacing x .200 (5.08) Row Spacing

THIS IS A C.A.D. GENERATED DRAWING DO NOT MAKE MANUAL REVISIONS TO MAS

ORIGINAL