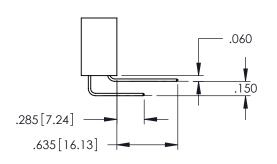

Contact Dimensions: 542-Wire Wrap .025 Sq.(0.64 Sq.) - Tail LG=.645(16.38) .100 (2.54) Contact Spacing x .200 (5.08) Row Spacing

THIS IS A C.A.D. GENERATED DRAWING DO NOT MAKE MANUAL REVISIONS TO MAS

ORIGINAL