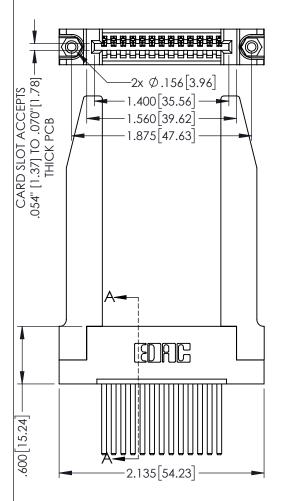

<u>Contact Dimensions:</u>
544-Wire Wrap .050x.025(1.27x0.64) - Tail LG=.750(19.05)
.100 (2.54) Contact Spacing x .200 (5.08) Row Spacing

160 [4.06] POINT OF CONTACT

.330[8.38] CARD SLOT

1

INSULATOR MATERIAL: THERMOPLASTIC PBT BLACK, UL 94V-0

CONTACT MATERIAL; COPPER TIN ALLOY CONTACT PLATING: GOLD ON THE MATING AREA, TIN PLATING ON THE CONTACT TAILS, NICKEL UNDERPLATE

| 345/395 SERIES C | ARD EDGE CONNECTOR |
|------------------|--------------------|
| PART NUMBER: 39  | 5-013-544-178      |