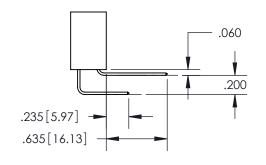

**Contact Code 560** 

ACAD REFERENCE NO.

| 345/395 SERIES CARD EDGE CONNECTOR          |
|---------------------------------------------|
| CONTACT CODE 555,556,558,559,560 DIMENSIONS |

**EDAC INC** TORONTO, ONTARIO CANADA

THESE DRAWINGS AND SPECIFICATIONS ARE THE PROPERTY OF EDAC INC., AND SHALL NOT BE REPRODUCED, OR COPIED OR USED AS THE BASIS FOR THE MANUFACTURE OR SALE OF APPARATUS WITHOUT WRITTEN PERMISSION.

Outside Tails

Between Tails

|   | DRAWN: R.STA.MONICA | DATE:MAY.16/2017 |
|---|---------------------|------------------|
| , | CHECKED:            | DATE:            |
|   | SCALE: 1:1          | SHEET 2 OF 2     |
|   | DRAWING NUMBER      | ISSUE            |
|   | 345-ENG-MASTER      | 1                |
|   |                     |                  |