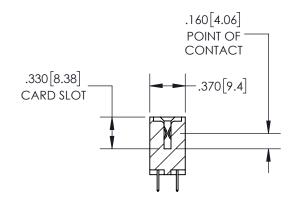

-1.535<sup>[38.99]</sup> 1.275 [32.39] "D" -.960[24.38] -.800 [20.32] -2x Ø.156[3.96] CARD SLOT ACCEPTS -.054" [1.37] TO .070"[1.78] 600 [15.24] THICK PCB 

THIS IS A C.A.D. GENERATED DRAWING DO NOT MAKE MANUAL REVISIONS TO MASTER.

## SECTION A-A

<u>Contact Dimensions:</u> 520-P.C. Tail .030x.018(0.76x0.46) - Tail LG=.175(4.45) .100 (2.54) Contact Spacing x .200 (5.08) Row Spacing

INSULATOR MATERIAL: THERMOPLASTIC PBT, UL 94V-0 CONTACT MATERIAL; COPPER TIN ALLOY CONTACT PLATING: GOLD ON THE MATING AREA, TIN PLATING ON THE CONTACT TAILS, NICKEL UNDERPLATE

345/395 SERIES CARD EDGE CONNECTOR PART NUMBER: 395-014-520-204

YOUR CONNECTION TO QUALITY & SERVICE

**EDAC INC** TORONTO, ONTARIO CANADA

THESE DRAWINGS AND SPECIFICATIONS ARE THE PROPERTY OF EDAC INC.,AND SHALL NOT BE REPRODUCED, OR COPIED OR USED AS THE BASIS FOR THE MANUFACTURE OR SALE OF APPARATUS WITHOUT WRITTEN PERMISSION.