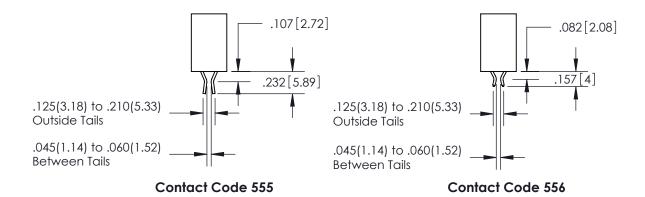

**Contact Code 560** 

ACAD REFERENCE NO.

| 345/395 SERIES CARD EDGE CONNECTOR          |
|---------------------------------------------|
| CONTACT CODE 555,556,558,559,560 DIMENSIONS |

**EDAC INC** TORONTO, ONTARIO CANADA

THESE DRAWINGS AND SPECIFICATIONS ARE THE PROPERTY OF EDAC INC., AND SHALL NOT BE REPRODUCED, OR COPIED OR USED AS THE BASIS FOR THE MANUFACTURE OR SALE OF APPARATUS WITHOUT WRITTEN PERMISSION.

Outside Tails

Between Tails

|   | DRAWN: R.STA.MONICA | DATE:MAY.16/2017 |
|---|---------------------|------------------|
| , | CHECKED:            | DATE:            |
|   | SCALE: 1:1          | SHEET 2 OF 2     |
|   | DRAWING NUMBER      | ISSUE            |
|   | 345-ENG-MASTER      | 1                |
|   |                     |                  |