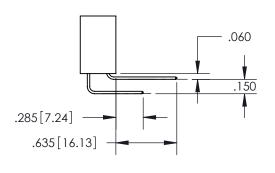

## SECTION A-A

<u>Contact Dimensions:</u> 520-P.C. Tail .030x.018(0.76x0.46) - Tail LG=.175(4.45) .100 (2.54) Contact Spacing x .200 (5.08) Row Spacing

INSULATOR MATERIAL: THERMOPLASTIC PBT, UL 94V-0 CONTACT MATERIAL; COPPER TIN ALLOY CONTACT PLATING: GOLD ON THE MATING AREA, TIN PLATING ON THE CONTACT TAILS, NICKEL UNDERPLATE