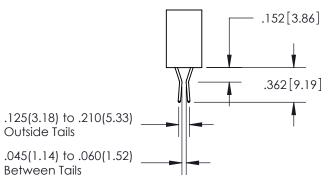

THESE DRAWINGS AND SPECIFICATIONS ARE THE PROPERTY OF EDAC INC., AND SHALL NOT BE REPRODUCED, OR COPIED OR USED AS THE BASIS FOR THE MANUFACTURE OR SALE OF APPARATUS WITHOUT WRITTEN PERMISSION.

Outside Tails

Between Tails

|   | DRAWN: R.STA.MONICA | DATE:MAY.16/2017 |
|---|---------------------|------------------|
| , | CHECKED:            | DATE:            |
|   | SCALE: 1:1          | SHEET 2 OF 2     |
|   | DRAWING NUMBER      | ISSUE            |
|   | 345-ENG-MASTER      | 1                |
|   |                     |                  |