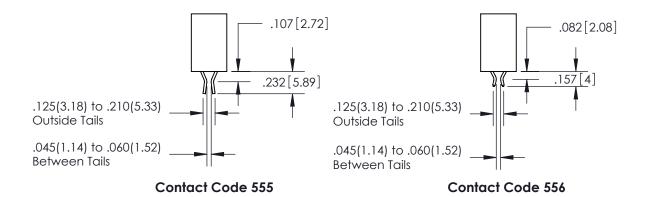

1

**Contact Code 558** 

**Contact Code 559** 

**Contact Code 560** 

ACAD REFERENCE NO.

| 345/395 SERIES CARD EDGE CONNECTOR          |
|---------------------------------------------|
| CONTACT CODE 555,556,558,559,560 DIMENSIONS |

Outside Tails

Between Tails

|   | DRAWN: R.STA.MONICA | DATE:MAY.16/2017 |
|---|---------------------|------------------|
| • | CHECKED:            | DATE:            |
|   | SCALE: 1:1          | SHEET 2 OF 2     |
|   | DRAWING NUMBER      | ISSUE            |
|   | 345-ENG-MASTER      | 1                |
|   |                     |                  |