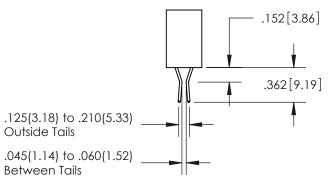

Outside Tails

Between Tails

|   | DRAWN: R.STA.MONICA | DATE:MAY.16/2017 |
|---|---------------------|------------------|
| • | CHECKED:            | DATE:            |
|   | SCALE: 1:1          | SHEET 2 OF 2     |
|   | DRAWING NUMBER      | ISSUE            |
|   | 345-ENG-MASTER      | 1                |
|   |                     |                  |