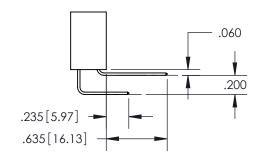

**Contact Dimensions:** 

LG=.150(3.81)

Row Spacing

521-P.C. Tail .025 Sq.(0.64 Sq.) - Tail

.100 (2.54) Contact Spacing x .200 (5.08)

CONFIGURATION TO

ISSUE NUMBER

ORIGINAL