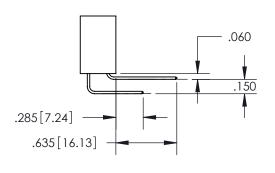

**Contact Dimensions:** 

LG=.150(3.81)

Row Spacing

521-P.C. Tail .025 Sq.(0.64 Sq.) - Tail

.100 (2.54) Contact Spacing x .200 (5.08)

CONFIGURATION TO

ISSUE NUMBER

ORIGINAL