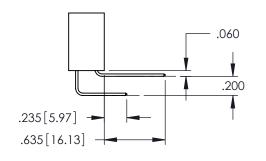

**SECTION A-A** 

**Contact Code 558** 

Contact Code 559

Contact Code 560

INSULATOR MATERIAL: THERMOPLASTIC POLYESTER, UL 94V-0 DAP MATERIAL AVAILABLE UPON REQUEST

CONTACT MATERIAL; COPPER ALLOY CONTACT PLATING: GOLD ON THE MATING AREA, TIN PLATING ON THE CONTACT TAILS, NICKEL UNDERPLATE