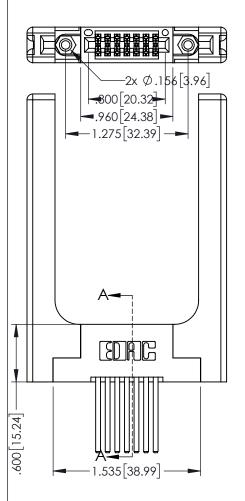

ISSUE NUMBER

.330[8.38] CARD SLOT 160[4.06] POINT OF CONTACT

ORIGINAL

1

INSULATOR MATERIAL: THERMOPLASTIC PBT BLACK, UL 94V-0

 CONTACT MATERIAL; COPPER TIN ALLOY
 CONTACT PLATING: GOLD ON THE MATING AREA, TIN PLATING ON THE CONTACT TAILS, NICKEL UNDERPLATE 345/395 SERIES CARD EDGE CONNECTOR PART NUMBER: 395-014-544-258

**SECTION A-A** 

**Contact Code 558** 

Contact Code 559

Contact Code 560

INSULATOR MATERIAL: THERMOPLASTIC POLYESTER, UL 94V-0 DAP MATERIAL AVAILABLE UPON REQUEST

CONTACT MATERIAL; COPPER ALLOY CONTACT PLATING: GOLD ON THE MATING AREA, TIN PLATING ON THE CONTACT TAILS, NICKEL UNDERPLATE