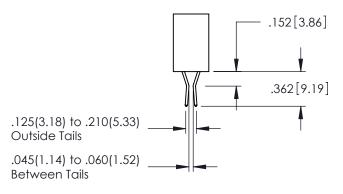

<u>Contact Dimensions:</u>
544-Wire Wrap .050x.025(1.27x0.64) - Tail LG=.750(19.05)
.100 (2.54) Contact Spacing x .200 (5.08) Row Spacing

THIS IS A C.A.D. GENERATED DRAWING DO NOT MAKE MANUAL REVISIONS TO MAS