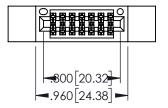

<u>Contact Dimensions:</u>
544-Wire Wrap .050x.025(1.27x0.64) - Tail LG=.750(19.05)
.100 (2.54) Contact Spacing x .200 (5.08) Row Spacing

THIS IS A C.A.D. GENERATED DRAWING DO NOT MAKE MANUAL REVISIONS TO MAST

ISSUE NUMBER

.330[8.38] CARD SLOT .160[4.06] POINT OF CONTACT

ORIGINAL

1

- INSULATOR MATERIAL: THERMOPLASTIC PBT BLACK, UL 94V-0
- CONTACT MATERIAL; COPPER TIN ALLOY
   CONTACT PLATING: GOLD ON THE MATING AREA, TIN PLATING ON THE CONTACT TAILS, NICKEL UNDERPLATE