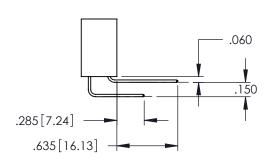

DRAWING NUMBER ISSUE

345-ENG-MASTER 1

**Contact Code 558** 

Contact Code 559

**Contact Code 560** 

INSULATOR MATERIAL: THERMOPLASTIC POLYESTER, UL 94V-0 DAP MATERIAL AVAILABLE UPON REQUEST

CONTACT MATERIAL; COPPER ALLOY CONTACT PLATING: GOLD ON THE MATING AREA, TIN PLATING ON THE CONTACT TAILS, NICKEL UNDERPLATE