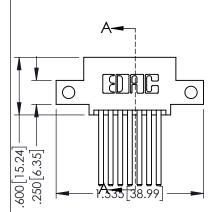

ISSUE NUMBER

.330[8.38] CARD SLOT .160[4.06] POINT OF CONTACT

ORIGINAL

1

- INSULATOR MATERIAL: THERMOPLASTIC PBT BLACK, UL 94V-0
- CONTACT MATERIAL; COPPER TIN ALLOY
   CONTACT PLATING: GOLD ON THE MATING AREA, TIN PLATING ON THE CONTACT TAILS, NICKEL UNDERPLATE

| SECTION A-A                       |                  |       |  |  |
|-----------------------------------|------------------|-------|--|--|
| ACAD REFERENCE NO. 345-ENG-MASTER |                  |       |  |  |
| DRAWN: R.STA.MONICA               | DATE:MAY.16/2017 |       |  |  |
| CHECKED:                          | DATE:            |       |  |  |
| SCALE: 1:1                        | SHEET 1          | OF 2  |  |  |
| DRAWING NUMBER                    |                  | ISSUE |  |  |