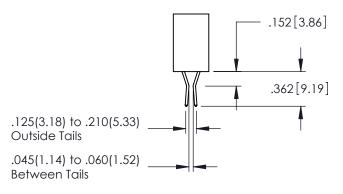

DRAWING NUMBER ISSUE

345-ENG-MASTER 1

**Contact Code 558** 

Contact Code 559

**Contact Code 560** 

INSULATOR MATERIAL: THERMOPLASTIC POLYESTER, UL 94V-0 DAP MATERIAL AVAILABLE UPON REQUEST

CONTACT MATERIAL; COPPER ALLOY CONTACT PLATING: GOLD ON THE MATING AREA, TIN PLATING ON THE CONTACT TAILS, NICKEL UNDERPLATE

345/395 SERIES CARD EDGE CONNECTOR CONTACT CODE 555,556,558,559,560 DIMENSIONS

YOUR CONNECTION TO QUALITY & SERVICE

ACAD REFERENCE NO. 345-ENG-MASTER DATE:MAY.16/2017 DRAWN: R.STA.MONICA 1:1 SHEET 2 OF 2