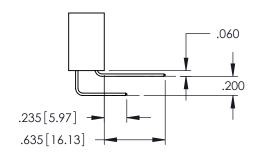

DRAWING NUMBER ISSUE

345-ENG-MASTER 1

**Contact Code 558** 

Contact Code 559

**Contact Code 560** 

INSULATOR MATERIAL: THERMOPLASTIC POLYESTER, UL 94V-0 DAP MATERIAL AVAILABLE UPON REQUEST

CONTACT MATERIAL; COPPER ALLOY CONTACT PLATING: GOLD ON THE MATING AREA, TIN PLATING ON THE CONTACT TAILS, NICKEL UNDERPLATE