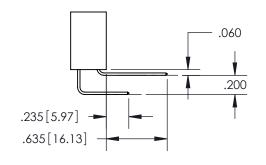

.200 [5.08]

ISSUE NUMBER

ORIGINAL

1

**Contact Code 558** 

**Contact Code 559** 

**Contact Code 560** 

ACAD REFERENCE NO.

| 345/395 SERIES CARD EDGE CONNECTOR          |
|---------------------------------------------|
| CONTACT CODE 555,556,558,559,560 DIMENSIONS |

**EDAC INC** TORONTO, ONTARIO CANADA

THESE DRAWINGS AND SPECIFICATIONS ARE THE PROPERTY OF EDAC INC., AND SHALL NOT BE REPRODUCED, OR COPIED OR USED AS THE BASIS FOR THE MANUFACTURE OR SALE OF APPARATUS WITHOUT WRITTEN PERMISSION.