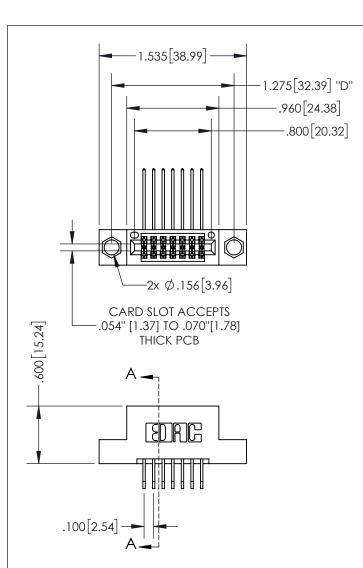

345/395 SERIES CARD EDGE CONNECTOR PART NUMBER: 395-014-558-204

YOUR CONNECTION TO QUALITY & SERVICE

**EDAC INC** TORONTO, ONTARIO CANADA

THESE DRAWINGS AND SPECIFICATIONS ARE THE PROPERTY OF EDAC INC.,AND SHALL NOT BE REPRODUCED, OR COPIED OR USED AS THE BASIS FOR THE MANUFACTURE OR SALE OF APPARATUS WITHOUT WRITTEN PERMISSION.

| ACAD REFERENCE NO.  | 345-ENG-MASTER   |
|---------------------|------------------|
| DRAWN: R.STA.MONICA | DATE:MAY.16/2017 |
| CHECKED:            | DATE:            |
| SCALE: 1:1          | SHEET 1 OF 2     |
| DRAWING NUMBER      | ISSUE            |
| 345-ENG-MASTER      | 1                |
|                     |                  |