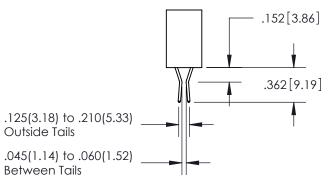

.200 [5.08]

ISSUE NUMBER

ORIGINAL

1

**Contact Code 558** 

**Contact Code 559** 

**Contact Code 560** 

ACAD REFERENCE NO.

Outside Tails

Between Tails

|  | DRAWN: R.STA.MONICA | DATE:MAY.16/2017 |
|--|---------------------|------------------|
|  | CHECKED:            | DATE:            |
|  | SCALE: 1:1          | SHEET 2 OF 2     |
|  | DRAWING NUMBER      | ISSUE            |
|  | 345-ENG-MASTER      | 1                |
|  |                     |                  |