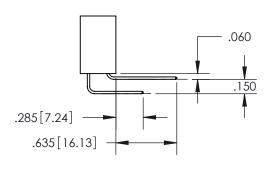

.200 [5.08]

ISSUE NUMBER

ORIGINAL

1

**Contact Code 558** 

**Contact Code 559** 

**Contact Code 560** 

ACAD REFERENCE NO.

| 345/395 SERIES CARD EDGE CONNECTOR          |
|---------------------------------------------|
| CONTACT CODE 555,556,558,559,560 DIMENSIONS |

**EDAC INC** TORONTO, ONTARIO CANADA

THESE DRAWINGS AND SPECIFICATIONS ARE THE PROPERTY OF EDAC INC., AND SHALL NOT BE REPRODUCED, OR COPIED OR USED AS THE BASIS FOR THE MANUFACTURE OR SALE OF APPARATUS WITHOUT WRITTEN PERMISSION.