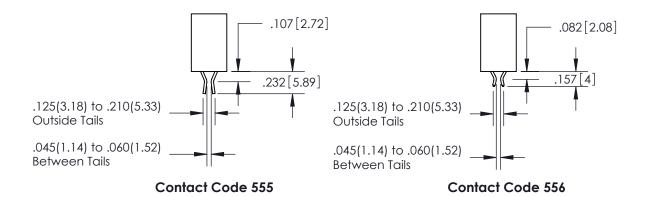

## SECTION A-A

**Contact Dimensions:** 558-90 Degree Bend (Code 541 Contacts) See Sheet 2 for Contact Code 555, 556, 558, 559, 560 Dimensions

INSULATOR MATERIAL: THERMOPLASTIC PBT, UL 94V-0 CONTACT MATERIAL; COPPER TIN ALLOY CONTACT PLATING: GOLD ON THE MATING AREA, TIN PLATING ON THE CONTACT TAILS, NICKEL UNDERPLATE

| 345/395 SERIES CARD EDGE CONNECTOR          |
|---------------------------------------------|
| CONTACT CODE 555,556,558,559,560 DIMENSIONS |

**EDAC INC** TORONTO, ONTARIO CANADA

THESE DRAWINGS AND SPECIFICATIONS ARE THE PROPERTY OF EDAC INC., AND SHALL NOT BE REPRODUCED, OR COPIED OR USED AS THE BASIS FOR THE MANUFACTURE OR SALE OF APPARATUS WITHOUT WRITTEN PERMISSION.

Outside Tails

Between Tails

|  | DRAWN: R.STA.MONICA | DATE:MAY.16/2017 |
|--|---------------------|------------------|
|  | CHECKED:            | DATE:            |
|  | SCALE: 1:1          | SHEET 2 OF 2     |
|  | DRAWING NUMBER      | ISSUE            |
|  | 345-ENG-MASTER      | 1                |
|  |                     |                  |