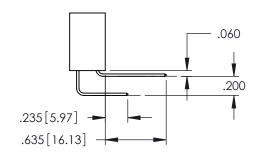

345/395 SERIES CARD EDGE CONNECTOR

**Contact Code 558** 

Contact Code 559

Contact Code 560

INSULATOR MATERIAL: THERMOPLASTIC POLYESTER, UL 94V-0

DAP MATERIAL AVAILABLE UPON REQUEST

CONTACT MATERIAL; COPPER ALLOY CONTACT PLATING: GOLD ON THE MATING AREA, TIN PLATING ON THE CONTACT TAILS, NICKEL UNDERPLATE

## 345/395 SERIES CARD EDGE CONNECTOR CONTACT CODE 555,556,558,559,560 DIMENSIONS

YOUR CONNECTION TO QUALITY & SERVICE

|   | ACAD REFERENCE NO. 345-ENG-MASTER |                          |  |  |  |  |
|---|-----------------------------------|--------------------------|--|--|--|--|
|   | DRAWN: R.STA.MONICA               | DATE: <b>MAY.16/2017</b> |  |  |  |  |
| • | CHECKED:                          | DATE:                    |  |  |  |  |
|   | SCALE: 1:1                        | SHEET 2 OF 2             |  |  |  |  |
| D | DRAWING NUMBER                    | ISSUE                    |  |  |  |  |