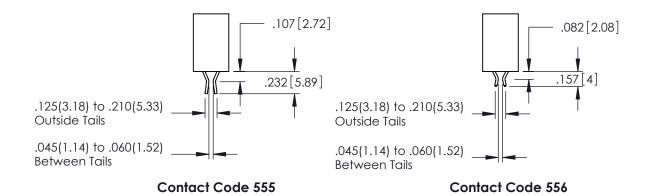

345/395 SERIES CARD EDGE CONNECTOR

**Contact Code 558** 

Contact Code 559

Contact Code 560

INSULATOR MATERIAL: THERMOPLASTIC POLYESTER, UL 94V-0

DAP MATERIAL AVAILABLE UPON REQUEST

CONTACT MATERIAL; COPPER ALLOY CONTACT PLATING: GOLD ON THE MATING AREA, TIN PLATING ON THE CONTACT TAILS, NICKEL UNDERPLATE

## 345/395 SERIES CARD EDGE CONNECTOR CONTACT CODE 555,556,558,559,560 DIMENSIONS

YOUR CONNECTION TO QUALITY & SERVICE

|   | ACAD REFERENCE NO. 345-ENG-MASTER |                          |  |  |  |  |
|---|-----------------------------------|--------------------------|--|--|--|--|
|   | DRAWN: R.STA.MONICA               | DATE: <b>MAY.16/2017</b> |  |  |  |  |
| • | CHECKED:                          | DATE:                    |  |  |  |  |
|   | SCALE: 1:1                        | SHEET 2 OF 2             |  |  |  |  |
| D | DRAWING NUMBER                    | ISSUE                    |  |  |  |  |