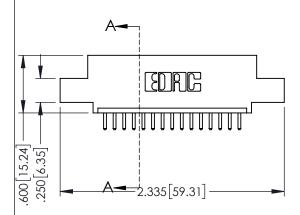

345/395 SERIES CARD EDGE CONNECTOR

**Contact Code 558** 

Contact Code 559

Contact Code 560

INSULATOR MATERIAL: THERMOPLASTIC POLYESTER, UL 94V-0

DAP MATERIAL AVAILABLE UPON REQUEST

CONTACT MATERIAL; COPPER ALLOY CONTACT PLATING: GOLD ON THE MATING AREA, TIN PLATING ON THE CONTACT TAILS, NICKEL UNDERPLATE

## 345/395 SERIES CARD EDGE CONNECTOR CONTACT CODE 555,556,558,559,560 DIMENSIONS

YOUR CONNECTION TO QUALITY & SERVICE

|   | ACAD REFERENCE NO. 345-ENG-MASTER |                          |  |  |  |  |
|---|-----------------------------------|--------------------------|--|--|--|--|
|   | DRAWN: R.STA.MONICA               | DATE: <b>MAY.16/2017</b> |  |  |  |  |
| • | CHECKED:                          | DATE:                    |  |  |  |  |
|   | SCALE: 1:1                        | SHEET 2 OF 2             |  |  |  |  |
| D | DRAWING NUMBER                    | ISSUE                    |  |  |  |  |