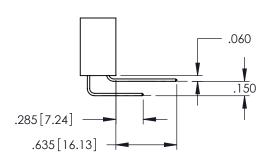

345/395 SERIES CARD EDGE CONNECTOR

**Contact Code 558** 

Contact Code 559

Contact Code 560

INSULATOR MATERIAL: THERMOPLASTIC POLYESTER, UL 94V-0

DAP MATERIAL AVAILABLE UPON REQUEST

CONTACT MATERIAL; COPPER ALLOY CONTACT PLATING: GOLD ON THE MATING AREA, TIN PLATING ON THE CONTACT TAILS, NICKEL UNDERPLATE

## 345/395 SERIES CARD EDGE CONNECTOR CONTACT CODE 555,556,558,559,560 DIMENSIONS

YOUR CONNECTION TO QUALITY & SERVICE

|   | ACAD REFERENCE NO. 345-ENG-MASTER |                          |  |  |  |  |
|---|-----------------------------------|--------------------------|--|--|--|--|
|   | DRAWN: R.STA.MONICA               | DATE: <b>MAY.16/2017</b> |  |  |  |  |
| • | CHECKED:                          | DATE:                    |  |  |  |  |
|   | SCALE: 1:1                        | SHEET 2 OF 2             |  |  |  |  |
| D | DRAWING NUMBER                    | ISSUE                    |  |  |  |  |