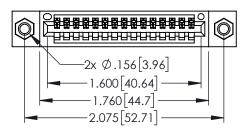

<u>Contact Dimensions:</u>
520-P.C. Tail .030x.018(0.76x0.46) - Tail LG=.175(4.45)
.100 (2.54) Contact Spacing x .200 (5.08) Row Spacing

345-ENG-MASTER

DATE:MAY.16/2017

SHEET 1 OF 2

- INSULATOR MATERIAL: THERMOPLASTIC PBT BLACK, UL 94V-0
- CONTACT MATERIAL; COPPER TIN ALLOY CONTACT PLATING: GOLD ON THE MATING AREA, TIN PLATING ON THE CONTACT TAILS, NICKEL UNDERPLATE

|                                | NUMBER: 395-015-520-407 |                                                                     |         |              |
|--------------------------------|-------------------------|---------------------------------------------------------------------|---------|--------------|
| 17(K1100VIDER: 373-013-320-407 |                         |                                                                     | CHECKED | ):           |
|                                |                         | THESE DRAWINGS AND SPECIFICATIONS ARE THE PROPERTY OF EDAC INC.,AND | SCALE:  | 1:1          |
|                                | TORONTO, ONTARIO        | SHALL NOT BE REPRODUCED, OR COPIED OR USED AS THE BASIS FOR THE     | DRAWING | NUMBER       |
| YOUR CONNECTION TO             | CANADA                  | MANUFACTURE OR SALE OF APPARATUS WITHOUT WRITTEN PERMISSION.        | 34      | 5-ENG-MASTER |