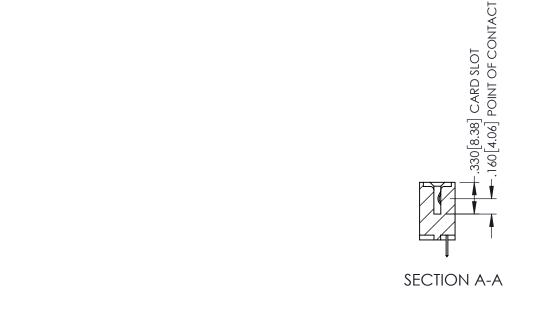

345/395 SERIES CARD EDGE CONNECTOR

**Contact Code 558** 

Contact Code 559

Contact Code 560

INSULATOR MATERIAL: THERMOPLASTIC POLYESTER, UL 94V-0

DAP MATERIAL AVAILABLE UPON REQUEST

CONTACT MATERIAL; COPPER ALLOY CONTACT PLATING: GOLD ON THE MATING AREA, TIN PLATING ON THE CONTACT TAILS, NICKEL UNDERPLATE

## 345/395 SERIES CARD EDGE CONNECTOR CONTACT CODE 555,556,558,559,560 DIMENSIONS

YOUR CONNECTION TO QUALITY & SERVICE

|   | ACAD REFERENCE NO. 345-ENG-MASTER |                          |  |  |  |  |
|---|-----------------------------------|--------------------------|--|--|--|--|
|   | DRAWN: R.STA.MONICA               | DATE: <b>MAY.16/2017</b> |  |  |  |  |
| • | CHECKED:                          | DATE:                    |  |  |  |  |
|   | SCALE: 1:1                        | SHEET 2 OF 2             |  |  |  |  |
| D | DRAWING NUMBER                    | ISSUE                    |  |  |  |  |