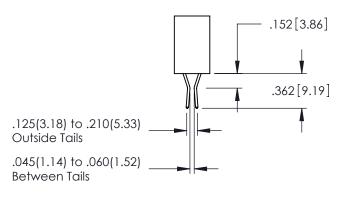

345/395 SERIES CARD EDGE CONNECTOR

**Contact Code 558** 

Contact Code 559

Contact Code 560

INSULATOR MATERIAL: THERMOPLASTIC POLYESTER, UL 94V-0

DAP MATERIAL AVAILABLE UPON REQUEST

CONTACT MATERIAL; COPPER ALLOY CONTACT PLATING: GOLD ON THE MATING AREA, TIN PLATING ON THE CONTACT TAILS, NICKEL UNDERPLATE

## 345/395 SERIES CARD EDGE CONNECTOR CONTACT CODE 555,556,558,559,560 DIMENSIONS

YOUR CONNECTION TO QUALITY & SERVICE

|   | ACAD REFERENCE NO. 345-ENG-MASTER |                          |  |  |  |  |
|---|-----------------------------------|--------------------------|--|--|--|--|
|   | DRAWN: R.STA.MONICA               | DATE: <b>MAY.16/2017</b> |  |  |  |  |
| • | CHECKED:                          | DATE:                    |  |  |  |  |
|   | SCALE: 1:1                        | SHEET 2 OF 2             |  |  |  |  |
| D | DRAWING NUMBER                    | ISSUE                    |  |  |  |  |