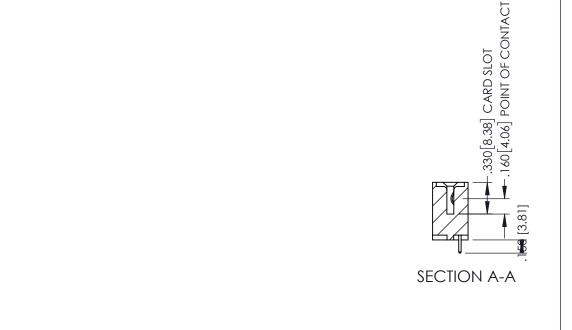

<u>Contact Dimensions:</u>
521-P.C. Tail .025 Sq.(0.64 Sq.) - Tail LG=.150(3.81)
.100 (2.54) Contact Spacing x .200 (5.08) Row Spacing

THIS IS A C.A.D. GENERATED DRAWING DO NOT MAKE MANUAL REVISIONS TO MASTI