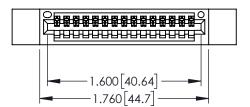

<u>Contact Dimensions:</u>
521-P.C. Tail .025 Sq.(0.64 Sq.) - Tail LG=.150(3.81)
.100 (2.54) Contact Spacing x .200 (5.08) Row Spacing

THIS IS A C.A.D. GENERATED DRAWING DO NOT MAKE MANUAL REVISIONS TO MASTI

1

- INSULATOR MATERIAL: THERMOPLASTIC PBT BLACK, UL 94V-0
- CONTACT MATERIAL; COPPER TIN ALLOY
   CONTACT PLATING: GOLD ON THE MATING AREA, TIN PLATING ON THE CONTACT TAILS, NICKEL UNDERPLATE

| PART NUMBER: 395-015-521-112   |                            |                                                                   |      |  |
|--------------------------------|----------------------------|-------------------------------------------------------------------|------|--|
| 1 AKT NOWIDER, 373-013-321-112 |                            |                                                                   |      |  |
| COOO EDAC                      |                            | THESE DRAWINGS AND SPECIFICATIONS ARE THE PROPERTY OF EDAC INCAND | SCAL |  |
|                                | TORONTO, ONTARIO<br>CANADA | SHALL NOT BE REPRODUCED,OR COPIED OR USED AS THE BASIS FOR THE    | DRAW |  |
| YOUR CONNECTION TO QUALITY &   | SERVICE                    | MANUFACTURE OR SALE OF APPARATUS WITHOUT WRITTEN PERMISSION.      |      |  |