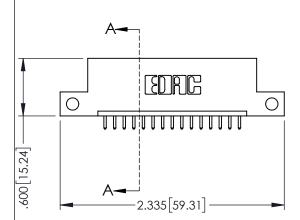

1

- INSULATOR MATERIAL: THERMOPLASTIC PBT BLACK, UL 94V-0
- CONTACT MATERIAL; COPPER TIN ALLOY
   CONTACT PLATING: GOLD ON THE MATING AREA, TIN PLATING ON THE CONTACT TAILS, NICKEL UNDERPLATE

| PART NUMBER: 395-015-521-112   |                            |                                                                   |      |  |
|--------------------------------|----------------------------|-------------------------------------------------------------------|------|--|
| 1 AKT NOWIDER, 373-013-321-112 |                            |                                                                   |      |  |
| COOO EDAC                      |                            | THESE DRAWINGS AND SPECIFICATIONS ARE THE PROPERTY OF EDAC INCAND | SCAL |  |
|                                | TORONTO, ONTARIO<br>CANADA | SHALL NOT BE REPRODUCED,OR COPIED OR USED AS THE BASIS FOR THE    | DRAW |  |
| YOUR CONNECTION TO QUALITY &   | SERVICE                    | MANUFACTURE OR SALE OF APPARATUS WITHOUT WRITTEN PERMISSION.      |      |  |