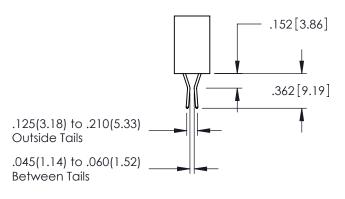

<u>Contact Dimensions:</u>
521-P.C. Tail .025 Sq.(0.64 Sq.) - Tail LG=.150(3.81)
.100 (2.54) Contact Spacing x .200 (5.08) Row Spacing

THIS IS A C.A.D. GENERATED DRAWING DO NOT MAKE MANUAL REVISIONS TO MASTI