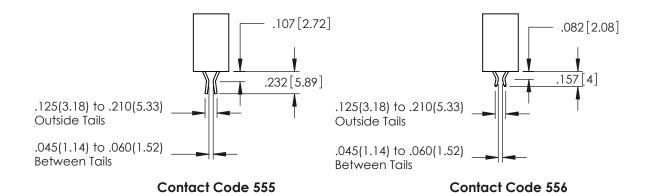

345/395 SERIES CARD EDGE CONNECTOR

**Contact Code 558** 

Contact Code 559

**Contact Code 560** 

INSULATOR MATERIAL: THERMOPLASTIC POLYESTER, UL 94V-0

DAP MATERIAL AVAILABLE UPON REQUEST

CONTACT MATERIAL; COPPER ALLOY CONTACT PLATING: GOLD ON THE MATING AREA, TIN PLATING ON THE CONTACT TAILS, NICKEL UNDERPLATE

## 345/395 SERIES CARD EDGE CONNECTOR CONTACT CODE 555,556,558,559,560 DIMENSIONS

YOUR CONNECTION TO QUALITY & SERVICE

|   | ACAD REFERENCE NO. 345-ENG-MASTER |                          |  |  |  |
|---|-----------------------------------|--------------------------|--|--|--|
|   | DRAWN: R.STA.MONICA               | DATE: <b>MAY.16/2017</b> |  |  |  |
| • | CHECKED:                          | DATE:                    |  |  |  |
|   | SCALE: 1:1                        | SHEET 2 OF 2             |  |  |  |
| D | DRAWING NUMBER                    | ISSUE                    |  |  |  |