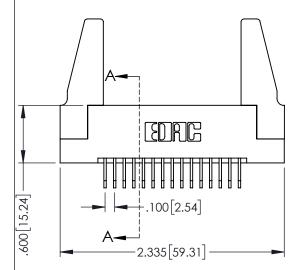

**Contact Code 558** 

Contact Code 559

**Contact Code 560** 

- INSULATOR MATERIAL: THERMOPLASTIC POLYESTER, UL 94V-0 DAP MATERIAL AVAILABLE UPON REQUEST

CONTACT MATERIAL; COPPER ALLOY CONTACT PLATING: GOLD ON THE MATING AREA, TIN PLATING ON THE CONTACT TAILS, NICKEL UNDERPLATE

345/395 SERIES CARD EDGE CONNECTOR CONTACT CODE 555,556,558,559,560 DIMENSIONS

YOUR CONNECTION TO QUALITY & SERVICE

ACAD REFERENCE NO. 345-ENG-MASTER DATE:MAY.16/2017 DRAWN: R.STA.MONICA 1:1 SHEET 2 OF 2 345-ENG-MASTER