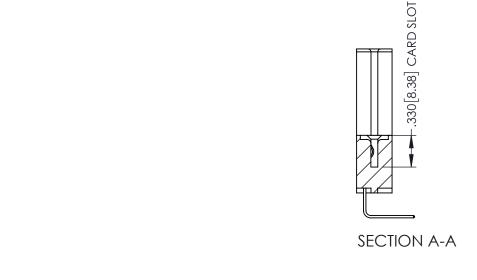

**Contact Code 558** 

Contact Code 559

**Contact Code 560** 

- INSULATOR MATERIAL: THERMOPLASTIC POLYESTER, UL 94V-0 DAP MATERIAL AVAILABLE UPON REQUEST

CONTACT MATERIAL; COPPER ALLOY CONTACT PLATING: GOLD ON THE MATING AREA, TIN PLATING ON THE CONTACT TAILS, NICKEL UNDERPLATE

345/395 SERIES CARD EDGE CONNECTOR CONTACT CODE 555,556,558,559,560 DIMENSIONS

YOUR CONNECTION TO QUALITY & SERVICE

ACAD REFERENCE NO. 345-ENG-MASTER DATE:MAY.16/2017 DRAWN: R.STA.MONICA 1:1 SHEET 2 OF 2 345-ENG-MASTER