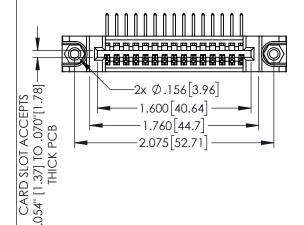

| 345/395 SERIES CARD EDGE CONNECTOR PART NUMBER: 395-015-558-188       |                                                                                                                                                                                                 | ACAD REFERENCE NO.  DRAWN: R.STA.MONICA |              |   |
|-----------------------------------------------------------------------|-------------------------------------------------------------------------------------------------------------------------------------------------------------------------------------------------|-----------------------------------------|--------------|---|
|                                                                       |                                                                                                                                                                                                 | CHECKED                                 | ):           | _ |
| EDAC INC TORONTO, ONTARIO CANADA YOUR CONNECTION TO QUALITY & SERVICE | THESE DRAWINGS AND SPECIFICATIONS ARE THE PROPERTY OF EDAC INC.,AND SHALL NOT BE REPRODUCED,OR COPIED OR USED AS THE BASIS FOR THE MANUFACTURE OR SALE OF APPARATUS WITHOUT WRITTEN PERMISSION. | SCALE:                                  | 1:1          | _ |
|                                                                       |                                                                                                                                                                                                 |                                         |              |   |
|                                                                       |                                                                                                                                                                                                 | 34                                      | 5-ENG-MASTER |   |

Contact Dimensions:
558-90 Degree Bend (Code 541 Contacts)
See Sheet 2 for Contact Code 555, 556, 558, 559, 560 Dimensions

THIS IS A C.A.D. GENERATED DRAWING DO NOT MAKE MANUAL REVISIONS TO MAST

ACAD REFERENCE NO. 345-ENG-MASTER