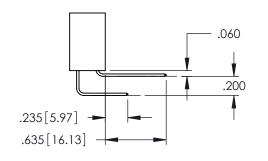

Contact Dimensions:
558-90 Degree Bend (Code 541 Contacts)
See Sheet 2 for Contact Code 555, 556, 558, 559, 560 Dimensions

THIS IS A C.A.D. GENERATED DRAWING DO NOT MAKE MANUAL REVISIONS TO MAST

ACAD REFERENCE NO. 345-ENG-MASTER

**Contact Code 558** 

Contact Code 559

**Contact Code 560** 

- INSULATOR MATERIAL: THERMOPLASTIC POLYESTER, UL 94V-0 DAP MATERIAL AVAILABLE UPON REQUEST

CONTACT MATERIAL; COPPER ALLOY CONTACT PLATING: GOLD ON THE MATING AREA, TIN PLATING ON THE CONTACT TAILS, NICKEL UNDERPLATE