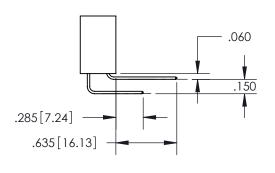

## SECTION A-A

**Contact Dimensions:** 521-P.C. Tail .025 Sq.(0.64 Sq.) - Tail LG=.150(3.81) .100 (2.54) Contact Spacing x .200 (5.08) Row Spacing

INSULATOR MATERIAL: THERMOPLASTIC PBT, UL 94V-0 CONTACT MATERIAL; COPPER TIN ALLOY CONTACT PLATING: GOLD ON THE MATING AREA, TIN PLATING ON THE CONTACT TAILS, NICKEL UNDERPLATE