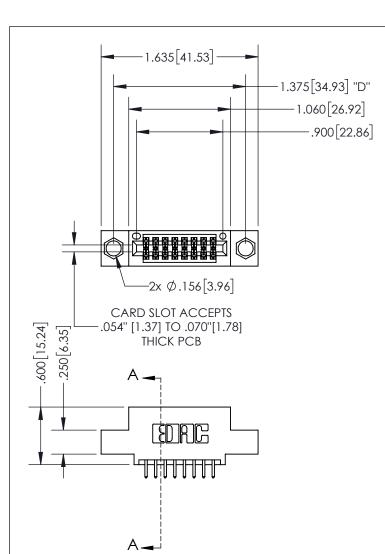

345/395 SERIES CARD EDGE CONNECTOR PART NUMBER: 395-016-521-504

YOUR CONNECTION TO QUALITY & SERVICE

**EDAC INC** TORONTO, ONTARIO CANADA

THESE DRAWINGS AND SPECIFICATIONS ARE THE PROPERTY OF EDAC INC., AND SHALL NOT BE REPRODUCED, OR COPIED OR USED AS THE BASIS FOR THE MANUFACTURE OR SALE OF APPARATUS WITHOUT WRITTEN PERMISSION.

| ACAD REFERENCE NO.  | 345-ENG-MASTER  |
|---------------------|-----------------|
| DRAWN: R.STA.MONICA | DATEMAY.16/2017 |
| CHECKED:            | DATE:           |
| SCALE: 1:1          | SHEET 1 OF 2    |
| DRAWING NUMBER      | ISSUE           |
| 345-ENG-MASTER      | 1               |