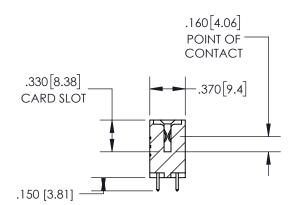

## SECTION A-A

**Contact Dimensions:** 521-P.C. Tail .025 Sq.(0.64 Sq.) - Tail LG=.150(3.81) .100 (2.54) Contact Spacing x .200 (5.08) Row Spacing

INSULATOR MATERIAL: THERMOPLASTIC PBT, UL 94V-0 CONTACT MATERIAL; COPPER TIN ALLOY CONTACT PLATING: GOLD ON THE MATING AREA, TIN PLATING ON THE CONTACT TAILS, NICKEL UNDERPLATE