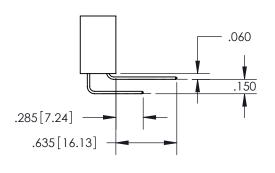

ISSUE NUMBER

ORIGINAL

1

**Contact Code 558** 

**Contact Code 559** 

**Contact Code 560** 

ACAD REFERENCE NO.

| 345/395 SERIES CARD EDGE CONNECTOR          |
|---------------------------------------------|
| CONTACT CODE 555,556,558,559,560 DIMENSIONS |

Outside Tails

Between Tails

|  | DRAWN: R.STA.MONICA | DATE:MAY.16/2017 |  |
|--|---------------------|------------------|--|
|  | CHECKED:            | DATE:            |  |
|  | SCALE: 1:1          | SHEET 2 OF 2     |  |
|  | DRAWING NUMBER      | ISSUE            |  |
|  | 345-ENG-MASTER      | 1                |  |
|  |                     |                  |  |