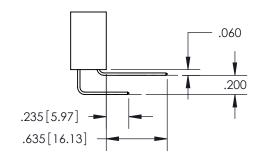

ISSUE NUMBER

ORIGINAL

1

**Contact Code 558** 

**Contact Code 559** 

**Contact Code 560** 

ACAD REFERENCE NO.

| 345/395 SERIES CARD EDGE CONNECTOR          |
|---------------------------------------------|
| CONTACT CODE 555,556,558,559,560 DIMENSIONS |

Outside Tails

Between Tails

|  | DRAWN: R.STA.MONICA | DATE:MAY.16/2017 |  |
|--|---------------------|------------------|--|
|  | CHECKED:            | DATE:            |  |
|  | SCALE: 1:1          | SHEET 2 OF 2     |  |
|  | DRAWING NUMBER      | ISSUE            |  |
|  | 345-ENG-MASTER      | 1                |  |
|  |                     |                  |  |