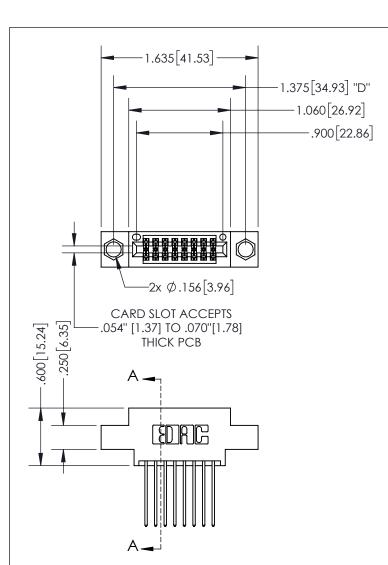

THIS IS A C.A.D. GENERATED DRAWING DO NOT MAKE MANUAL REVISIONS TO MASTER.

ISSUE NUMBER ORIGINAL 1

.160 4.06 POINT OF CONTACT .330[8.38] -.370[9.4] CARD SLOT

SECTION A-A

<u>Contact Dimensions:</u> 542-Wire Wrap .025 Sq.(0.64 Sq.) - Tail LG=.645(16.38) .100 (2.54) Contact Spacing x .200 (5.08) Row Spacing

INSULATOR MATERIAL: THERMOPLASTIC PBT, UL 94V-0 CONTACT MATERIAL; COPPER TIN ALLOY CONTACT PLATING: GOLD ON THE MATING AREA, TIN PLATING ON THE CONTACT TAILS, NICKEL UNDERPLATE

345/395 SERIES CARD EDGE CONNECTOR PART NUMBER: 395-016-542-804