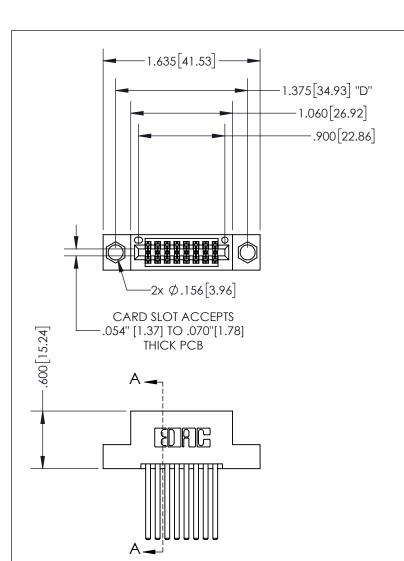

345/395 SERIES CARD EDGE CONNECTOR PART NUMBER: 395-016-544-204

YOUR CONNECTION TO QUALITY & SERVICE

**EDAC INC** TORONTO, ONTARIO CANADA

THESE DRAWINGS AND SPECIFICATIONS ARE THE PROPERTY OF EDAC INC., AND SHALL NOT BE REPRODUCED, OR COPIED OR USED AS THE BASIS FOR THE MANUFACTURE OR SALE OF APPARATUS WITHOUT WRITTEN PERMISSION.

## SECTION A-A

<u>Contact Dimensions:</u> 544-Wire Wrap .050x.025(1.27x0.64) - Tail LG=.750(19.05) .100 (2.54) Contact Spacing x .200 (5.08) Row Spacing

INSULATOR MATERIAL: THERMOPLASTIC PBT, UL 94V-0 CONTACT MATERIAL; COPPER TIN ALLOY CONTACT PLATING: GOLD ON THE MATING AREA, TIN PLATING ON THE CONTACT TAILS, NICKEL UNDERPLATE