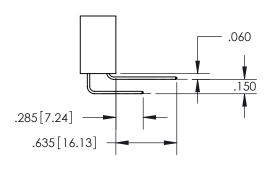

## SECTION A-A

<u>Contact Dimensions:</u> 544-Wire Wrap .050x.025(1.27x0.64) - Tail LG=.750(19.05) .100 (2.54) Contact Spacing x .200 (5.08) Row Spacing

INSULATOR MATERIAL: THERMOPLASTIC PBT, UL 94V-0 CONTACT MATERIAL; COPPER TIN ALLOY CONTACT PLATING: GOLD ON THE MATING AREA, TIN PLATING ON THE CONTACT TAILS, NICKEL UNDERPLATE