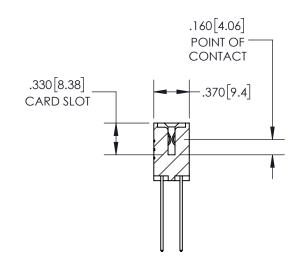

## SECTION A-A

<u>Contact Dimensions:</u> 544-Wire Wrap .050x.025(1.27x0.64) - Tail LG=.750(19.05) .100 (2.54) Contact Spacing x .200 (5.08) Row Spacing

INSULATOR MATERIAL: THERMOPLASTIC PBT, UL 94V-0 CONTACT MATERIAL; COPPER TIN ALLOY CONTACT PLATING: GOLD ON THE MATING AREA, TIN PLATING ON THE CONTACT TAILS, NICKEL UNDERPLATE