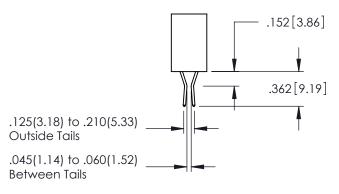

345-ENG-MASTER

**Contact Code 558** 

Contact Code 559

**Contact Code 560** 

INSULATOR MATERIAL: THERMOPLASTIC POLYESTER, UL 94V-0

DAP MATERIAL AVAILABLE UPON REQUEST

CONTACT MATERIAL; COPPER ALLOY CONTACT PLATING: GOLD ON THE MATING AREA, TIN PLATING ON THE CONTACT TAILS, NICKEL UNDERPLATE

345/395 SERIES CARD EDGE CONNECTOR CONTACT CODE 555,556,558,559,560 DIMENSIONS

YOUR CONNECTION TO QUALITY & SERVICE

ACAD REFERENCE NO. 345-ENG-MASTER DATE:MAY.16/2017 DRAWN: R.STA.MONICA 1:1 SHEET 2 OF 2