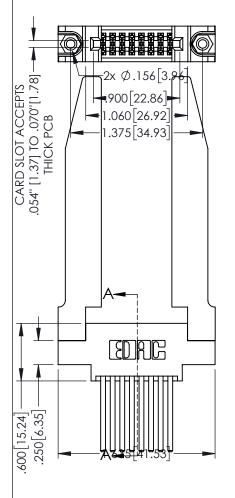

<u>Contact Dimensions:</u>
544-Wire Wrap .050x.025(1.27x0.64) - Tail LG=.750(19.05)
.100 (2.54) Contact Spacing x .200 (5.08) Row Spacing

160 [4.06] POINT OF CONTACT

.330[8.38] CARD SLOT

1

INSULATOR MATERIAL: THERMOPLASTIC PBT BLACK, UL 94V-0

CONTACT MATERIAL; COPPER TIN ALLOY CONTACT PLATING: GOLD ON THE MATING AREA, TIN PLATING ON THE CONTACT TAILS, NICKEL UNDERPLATE

| 345/395 SERIES CARD EDGE CONNECTOR |
|------------------------------------|
| PART NUMBER: 395-016-544-878       |

CANADA

YOUR CONNECTION TO QUALITY & SERVICE

| THESE DRAWINGS AND SPECIFICATIONS ARE THE PROPERTY OF EDAC INC.,AND                                                          | SC |
|------------------------------------------------------------------------------------------------------------------------------|----|
| SHALL NOT BE REPRODUCED, OR COPIED OR USED AS THE BASIS FOR THE MANUFACTURE OR SALE OF APPARATUS WITHOUT WRITTEN PERMISSION. | DF |

| SECTION A-A |                     |                  |          |  |  |
|-------------|---------------------|------------------|----------|--|--|
|             | ACAD REFERENCE NO   | . 345-ENG        | -MASTER  |  |  |
|             | DRAWN: R.STA.MONICA | DATE: <b>MAY</b> | .16/2017 |  |  |
|             | CHECKED:            | DATE:            |          |  |  |
|             | SCALE: 1:1          | SHEET 1          | OF 2     |  |  |
|             | DRAWING NUMBER      |                  | ISSUE    |  |  |