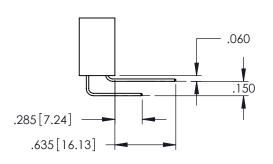

345-ENG-MASTER

**Contact Code 558** 

Contact Code 559

**Contact Code 560** 

INSULATOR MATERIAL: THERMOPLASTIC POLYESTER, UL 94V-0

DAP MATERIAL AVAILABLE UPON REQUEST

CONTACT MATERIAL; COPPER ALLOY CONTACT PLATING: GOLD ON THE MATING AREA, TIN PLATING ON THE CONTACT TAILS, NICKEL UNDERPLATE

345/395 SERIES CARD EDGE CONNECTOR CONTACT CODE 555,556,558,559,560 DIMENSIONS

YOUR CONNECTION TO QUALITY & SERVICE

ACAD REFERENCE NO. 345-ENG-MASTER DATE:MAY.16/2017 DRAWN: R.STA.MONICA 1:1 SHEET 2 OF 2