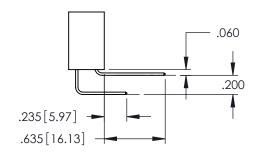

345-ENG-MASTER

**Contact Code 558** 

Contact Code 559

**Contact Code 560** 

INSULATOR MATERIAL: THERMOPLASTIC POLYESTER, UL 94V-0

DAP MATERIAL AVAILABLE UPON REQUEST

CONTACT MATERIAL; COPPER ALLOY CONTACT PLATING: GOLD ON THE MATING AREA, TIN PLATING ON THE CONTACT TAILS, NICKEL UNDERPLATE

345/395 SERIES CARD EDGE CONNECTOR CONTACT CODE 555,556,558,559,560 DIMENSIONS

YOUR CONNECTION TO QUALITY & SERVICE

ACAD REFERENCE NO. 345-ENG-MASTER DATE:MAY.16/2017 DRAWN: R.STA.MONICA 1:1 SHEET 2 OF 2