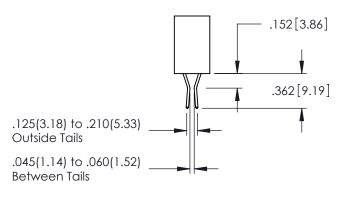

Contact Dimensions: 540-Wire Wrap .025 Sq.(0.64 Sq.) - Tail LG=.560(14.22) .100 (2.54) Contact Spacing x .200 (5.08) Row Spacing

THIS IS A C.A.D. GENERATED DRAWING DO NOT MAKE MANUAL REVISIONS TO MAS

DRAWN: R.STA.MONICA

345/395 SERIES CARD EDGE CONNECTOR CONTACT CODE 555,556,558,559,560 DIMENSIONS

YOUR CONNECTION TO QUALITY & SERVICE

ACAD REFERENCE NO. 345-ENG-MASTER DATE:MAY.16/2017 DRAWN: R.STA.MONICA 1:1 SHEET 2 OF 2