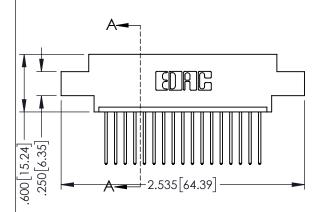

Contact Dimensions: 540-Wire Wrap .025 Sq.(0.64 Sq.) - Tail LG=.560(14.22) .100 (2.54) Contact Spacing x .200 (5.08) Row Spacing

THIS IS A C.A.D. GENERATED DRAWING DO NOT MAKE MANUAL REVISIONS TO MAS

DRAWN: R.STA.MONICA

DATE:MAY.16/2017

SHEET 1 OF 2

ORIGINAL

1

- INSULATOR MATERIAL: THERMOPLASTIC PBT BLACK, UL 94V-0
- CONTACT MATERIAL; COPPER TIN ALLOY
   CONTACT PLATING: GOLD ON THE MATING AREA, TIN PLATING ON THE CONTACT TAILS, NICKEL UNDERPLATE

|                                    | DELOS SIOT SIOT SIOT SIOT SIOT SIOT SIOT SI |
|------------------------------------|---------------------------------------------|
|                                    |                                             |
| 345/395 SERIES CARD EDGE CONNECTOR | ACAD REFERENCE NO. 345-ENG-MASTER           |