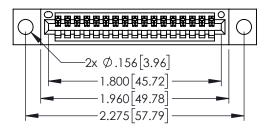

|                                    | DELOS SIOT SIOT SIOT SIOT SIOT SIOT SIOT SI |
|------------------------------------|---------------------------------------------|
|                                    |                                             |
| 345/395 SERIES CARD EDGE CONNECTOR | ACAD REFERENCE NO. 345-ENG-MASTER           |

| ART NUMBER: 395-017-540-604       |                                                                   |          |              |   |
|-----------------------------------|-------------------------------------------------------------------|----------|--------------|---|
|                                   |                                                                   | CHECKED: |              |   |
| COOO EDAC INC                     | THESE DRAWINGS AND SPECIFICATIONS ARE THE PROPERTY OF EDAC INCAND | SCALE:   | 1:1          | _ |
| CANADA TORONTO, ONTARIO           | SHALL NOT BE REPRODUCED,OR COPIED OR USED AS THE BASIS FOR THE    |          |              |   |
| R CONNECTION TO QUALITY & SERVICE | MANUFACTURE OR SALE OF APPARATUS WITHOUT WRITTEN PERMISSION.      | 34       | 5-ENG-MASTER |   |