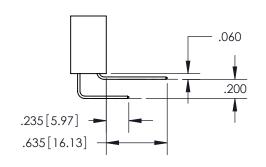

## SECTION A-A

**Contact Dimensions:** 558-90 Degree Bend (Code 541 Contacts) See Sheet 2 for Contact Code 555, 556, 558, 559, 560 Dimensions

INSULATOR MATERIAL: THERMOPLASTIC PBT, UL 94V-0 CONTACT MATERIAL; COPPER TIN ALLOY CONTACT PLATING: GOLD ON THE MATING AREA, TIN PLATING ON THE CONTACT TAILS, NICKEL UNDERPLATE

ISSUE NUMBER

ORIGINAL

1

**Contact Code 558** 

**Contact Code 559** 

**Contact Code 560** 

| 345/395 SERIES CARD EDGE CONNECTOR          |
|---------------------------------------------|
| CONTACT CODE 555,556,558,559,560 DIMENSIONS |