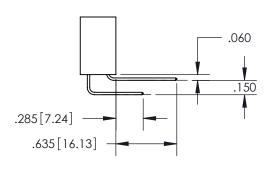

## SECTION A-A

**Contact Dimensions:** 558-90 Degree Bend (Code 541 Contacts) See Sheet 2 for Contact Code 555, 556, 558, 559, 560 Dimensions

INSULATOR MATERIAL: THERMOPLASTIC PBT, UL 94V-0 CONTACT MATERIAL; COPPER TIN ALLOY CONTACT PLATING: GOLD ON THE MATING AREA, TIN PLATING ON THE CONTACT TAILS, NICKEL UNDERPLATE