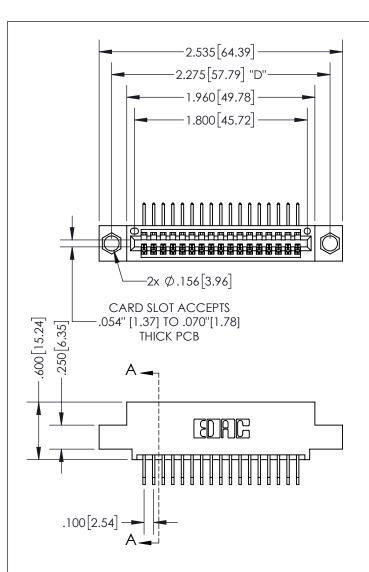

THIS IS A C.A.D. GENERATED DRAWING DO NOT MAKE MANUAL REVISIONS TO MASTER.

ISSUE NUMBER ORIGINAL

1

.330 [8.38] -.370[9.4] **CARD SLOT** 

## SECTION A-A

**Contact Dimensions:** 558-90 Degree Bend (Code 541 Contacts) See Sheet 2 for Contact Code 555, 556, 558, 559, 560 Dimensions

INSULATOR MATERIAL: THERMOPLASTIC PBT, UL 94V-0 CONTACT MATERIAL; COPPER TIN ALLOY CONTACT PLATING: GOLD ON THE MATING AREA, TIN PLATING ON THE CONTACT TAILS, NICKEL UNDERPLATE

345/395 SERIES CARD EDGE CONNECTOR PART NUMBER: 395-017-558-404

YOUR CONNECTION TO QUALITY & SERVICE

**EDAC INC** TORONTO, ONTARIO CANADA

THESE DRAWINGS AND SPECIFICATIONS ARE THE PROPERTY OF EDAC INC.,AND SHALL NOT BE REPRODUCED, OR COPIED OR USED AS THE BASIS FOR THE MANUFACTURE OR SALE OF APPARATUS WITHOUT WRITTEN PERMISSION.

| ACAD REFERENCE NO.  | 345-ENG-MASTER   |
|---------------------|------------------|
| DRAWN: R.STA.MONICA | DATE:MAY.16/2017 |
| CHECKED:            | DATE:            |
| SCALE: 1:1          | SHEET 1 OF 2     |
| DRAWING NUMBER      | ISSUE            |
| 345-ENG-MASTER      | 1                |