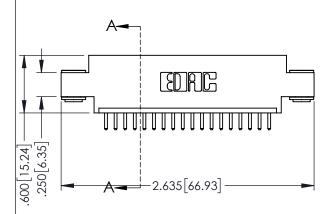

<u>Contact Dimensions:</u>
520-P.C. Tail .030x.018(0.76x0.46) - Tail LG=.175(4.45)
.100 (2.54) Contact Spacing x .200 (5.08) Row Spacing

1

345/395 SERIES CARD EDGE CONNECTOR

INSULATOR MATERIAL: THERMOPLASTIC PBT BLACK, UL 94V-0

CONTACT MATERIAL; COPPER TIN ALLOY CONTACT PLATING: GOLD ON THE MATING AREA, TIN PLATING ON THE CONTACT TAILS, NICKEL UNDERPLATE

ACAD REFERENCE NO. 345-ENG-MASTER

| PARI NUMBER: 395-018-520-603 |                            |                                                                                                                                                                                                 | DRAWN: R.STA.MONICA |        | DATE:MAY.16/2017 |       |
|------------------------------|----------------------------|-------------------------------------------------------------------------------------------------------------------------------------------------------------------------------------------------|---------------------|--------|------------------|-------|
|                              |                            |                                                                                                                                                                                                 | CHECKED:            |        | DATE:            |       |
|                              |                            | THESE DRAWINGS AND SPECIFICATIONS ARE THE PROPERTY OF EDAC INC.,AND SHALL NOT BE REPRODUCED,OR COPIED OR USED AS THE BASIS FOR THE MANUFACTURE OR SALE OF APPARATUS WITHOUT WRITTEN PERMISSION. | SCALE:              | 1:1    | SHEET 1          | OF 2  |
|                              | TORONTO, ONTARIO<br>CANADA |                                                                                                                                                                                                 | DRAWING             | NUMBER |                  | ISSUE |
| OUR CONNECTION TO            |                            |                                                                                                                                                                                                 | 345-ENG-MASTER      |        |                  | 1     |