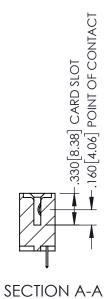

<u>Contact Dimensions:</u>
520-P.C. Tail .030x.018(0.76x0.46) - Tail LG=.175(4.45)
.100 (2.54) Contact Spacing x .200 (5.08) Row Spacing

1

345/395 SERIES CARD EDGE CONNECTOR

INSULATOR MATERIAL: THERMOPLASTIC PBT BLACK, UL 94V-0