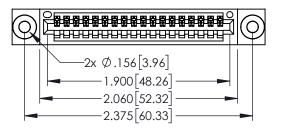

<u>Contact Dimensions:</u>
520-P.C. Tail .030x.018(0.76x0.46) - Tail LG=.175(4.45)
.100 (2.54) Contact Spacing x .200 (5.08) Row Spacing

1

345/395 SERIES CARD EDGE CONNECTOR

INSULATOR MATERIAL: THERMOPLASTIC PBT BLACK, UL 94V-0