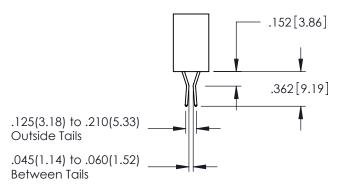

**SECTION A-A** 

**Contact Code 558** 

Contact Code 559

**Contact Code 560** 

INSULATOR MATERIAL: THERMOPLASTIC POLYESTER, UL 94V-0 DAP MATERIAL AVAILABLE UPON REQUEST

CONTACT MATERIAL; COPPER ALLOY CONTACT PLATING: GOLD ON THE MATING AREA, TIN PLATING ON THE CONTACT TAILS, NICKEL UNDERPLATE

345/395 SERIES CARD EDGE CONNECTOR CONTACT CODE 555,556,558,559,560 DIMENSIONS

YOUR CONNECTION TO QUALITY & SERVICE

ACAD REFERENCE NO. 345-ENG-MASTER DATE:MAY.16/2017 DRAWN: R.STA.MONICA 1:1 SHEET 2 OF 2