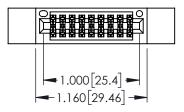

<u>Contact Dimensions:</u>
521-P.C. Tail .025 Sq.(0.64 Sq.) - Tail LG=.150(3.81)
.100 (2.54) Contact Spacing x .200 (5.08) Row Spacing

THIS IS A C.A.D. GENERATED DRAWING
DO NOT MAKE MANUAL REVISIONS TO MAS