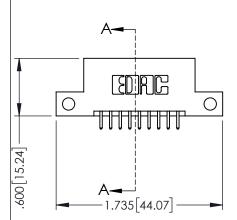

1220E NOMBER

.330[8.38] CARD SLOT .160[4.06] POINT OF CONTACT

[3.81]

ORIGINAL

1

- INSULATOR MATERIAL: THERMOPLASTIC PBT BLACK, UL 94V-0
   CONTACT MATERIAL; COPPER TIN ALLOY
- CONTACT PLATING: GOLD ON THE MATING AREA, TIN PLATING ON THE CONTACT TAILS, NICKEL UNDERPLATE

EDAC INC TORONTO, ONTARIO CANADA

YOUR CONNECTION TO QUALITY & SERVICE WITHOUT W

|                                                                                                                              | CHEC  |
|------------------------------------------------------------------------------------------------------------------------------|-------|
| THESE DRAWINGS AND SPECIFICATIONS ARE THE PROPERTY OF EDAC INC.,AND                                                          | SCALE |
| SHALL NOT BE REPRODUCED, OR COPIED OR USED AS THE BASIS FOR THE MANUFACTURE OR SALE OF APPARATUS WITHOUT WRITTEN PERMISSION. | DRAW  |