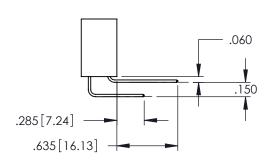

<u>Contact Dimensions:</u>
521-P.C. Tail .025 Sq.(0.64 Sq.) - Tail LG=.150(3.81)
.100 (2.54) Contact Spacing x .200 (5.08) Row Spacing

THIS IS A C.A.D. GENERATED DRAWING
DO NOT MAKE MANUAL REVISIONS TO MAS

1220E NOMBER

.330[8.38] CARD SLOT .160[4.06] POINT OF CONTACT

[3.81]

ORIGINAL

1

- INSULATOR MATERIAL: THERMOPLASTIC PBT BLACK, UL 94V-0
   CONTACT MATERIAL; COPPER TIN ALLOY
- CONTACT PLATING: GOLD ON THE MATING AREA, TIN PLATING ON THE CONTACT TAILS, NICKEL UNDERPLATE