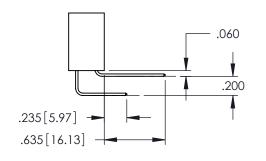

**SECTION A-A** 

**Contact Code 558** 

Contact Code 559

**Contact Code 560** 

INSULATOR MATERIAL: THERMOPLASTIC POLYESTER, UL 94V-0 DAP MATERIAL AVAILABLE UPON REQUEST

CONTACT MATERIAL; COPPER ALLOY CONTACT PLATING: GOLD ON THE MATING AREA, TIN PLATING ON THE CONTACT TAILS, NICKEL UNDERPLATE