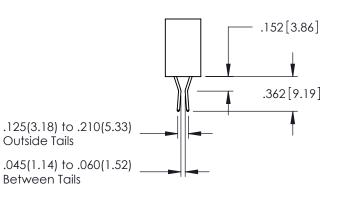

3/5/395 SERIES CARD EDGE CONNECTOR

**Contact Code 558** 

Contact Code 559

Contact Code 560

INSULATOR MATERIAL: THERMOPLASTIC POLYESTER, UL 94V-0

DAP MATERIAL AVAILABLE UPON REQUEST

CONTACT MATERIAL; COPPER ALLOY CONTACT PLATING: GOLD ON THE MATING AREA, TIN PLATING ON THE CONTACT TAILS, NICKEL UNDERPLATE

345/395 SERIES CARD EDGE CONNECTOR CONTACT CODE 555,556,558,559,560 DIMENSIONS

YOUR CONNECTION TO QUALITY & SERVICE

ACAD REFERENCE NO. 345-ENG-MASTER DATE:MAY.16/2017 DRAWN: R.STA.MONICA 1:1 SHEET 2 OF 2