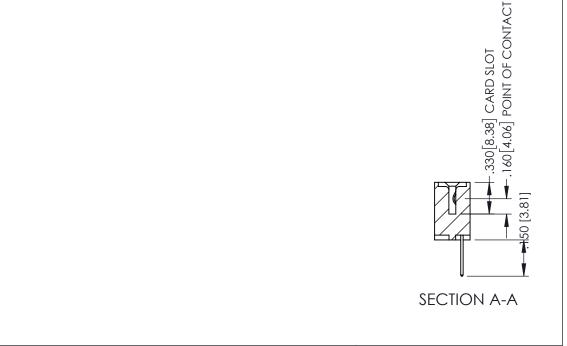

<u>Contact Dimensions:</u>
523-P.C. Tail .025 Sq.(0.64 Sq.) - Tail LG=.390(9.91)
.100 (2.54) Contact Spacing x .200 (5.08) Row Spacing

ACAD REFERENCE NO. 345-ENG-MASTER

- INSULATOR MATERIAL: THERMOPLASTIC PBT BLACK, UL 94V-0
- CONTACT MATERIAL; COPPER TIN ALLOY CONTACT PLATING: GOLD ON THE MATING AREA, TIN PLATING ON THE CONTACT TAILS, NICKEL UNDERPLATE