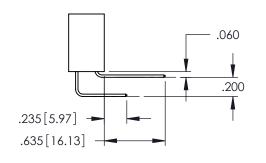

3/5/395 SERIES CARD EDGE CONNECTOR

**Contact Code 558** 

Contact Code 559

Contact Code 560

INSULATOR MATERIAL: THERMOPLASTIC POLYESTER, UL 94V-0

DAP MATERIAL AVAILABLE UPON REQUEST

CONTACT MATERIAL; COPPER ALLOY CONTACT PLATING: GOLD ON THE MATING AREA, TIN PLATING ON THE CONTACT TAILS, NICKEL UNDERPLATE

345/395 SERIES CARD EDGE CONNECTOR CONTACT CODE 555,556,558,559,560 DIMENSIONS

YOUR CONNECTION TO QUALITY & SERVICE

ACAD REFERENCE NO. 345-ENG-MASTER DATE:MAY.16/2017 DRAWN: R.STA.MONICA 1:1 SHEET 2 OF 2