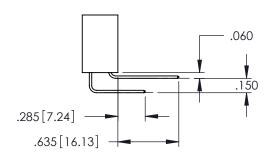

3/5/395 SERIES CARD EDGE CONNECTOR

**Contact Code 558** 

Contact Code 559

Contact Code 560

INSULATOR MATERIAL: THERMOPLASTIC POLYESTER, UL 94V-0

DAP MATERIAL AVAILABLE UPON REQUEST

CONTACT MATERIAL; COPPER ALLOY CONTACT PLATING: GOLD ON THE MATING AREA, TIN PLATING ON THE CONTACT TAILS, NICKEL UNDERPLATE

345/395 SERIES CARD EDGE CONNECTOR CONTACT CODE 555,556,558,559,560 DIMENSIONS

YOUR CONNECTION TO QUALITY & SERVICE

ACAD REFERENCE NO. 345-ENG-MASTER DATE:MAY.16/2017 DRAWN: R.STA.MONICA 1:1 SHEET 2 OF 2