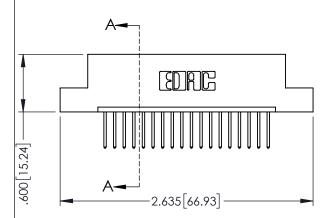

<u>Contact Dimensions:</u>
523-P.C. Tail .025 Sq.(0.64 Sq.) - Tail LG=.390(9.91)
.100 (2.54) Contact Spacing x .200 (5.08) Row Spacing

ACAD REFERENCE NO. 345-ENG-MASTER

- INSULATOR MATERIAL: THERMOPLASTIC PBT BLACK, UL 94V-0
- CONTACT MATERIAL; COPPER TIN ALLOY CONTACT PLATING: GOLD ON THE MATING AREA, TIN PLATING ON THE CONTACT TAILS, NICKEL UNDERPLATE