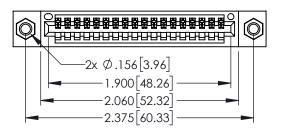

<u>Contact Dimensions:</u>
523-P.C. Tail .025 Sq.(0.64 Sq.) - Tail LG=.390(9.91)
.100 (2.54) Contact Spacing x .200 (5.08) Row Spacing

ACAD REFERENCE NO. 345-ENG-MASTER

- INSULATOR MATERIAL: THERMOPLASTIC PBT BLACK, UL 94V-0
- CONTACT MATERIAL; COPPER TIN ALLOY CONTACT PLATING: GOLD ON THE MATING AREA, TIN PLATING ON THE CONTACT TAILS, NICKEL UNDERPLATE