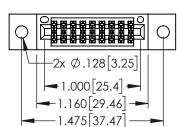

<u>Contact Dimensions:</u>
523-P.C. Tail .025 Sq.(0.64 Sq.) - Tail LG=.390(9.91)
.100 (2.54) Contact Spacing x .200 (5.08) Row Spacing

DRAWN: R.STA.MONICA

DATE:MAY.16/2017

SHEET 1 OF 2

1

- INSULATOR MATERIAL: THERMOPLASTIC PBT BLACK, UL 94V-0
- CONTACT MATERIAL; COPPER TIN ALLOY CONTACT PLATING: GOLD ON THE MATING AREA, TIN PLATING ON THE CONTACT TAILS, NICKEL UNDERPLATE