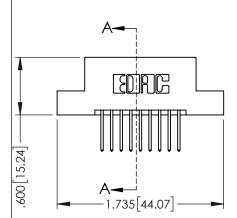

<u>Contact Dimensions:</u>
523-P.C. Tail .025 Sq.(0.64 Sq.) - Tail LG=.390(9.91)
.100 (2.54) Contact Spacing x .200 (5.08) Row Spacing

DRAWN: R.STA.MONICA

DATE:MAY.16/2017

SHEET 1 OF 2

1

- INSULATOR MATERIAL: THERMOPLASTIC PBT BLACK, UL 94V-0
- CONTACT MATERIAL; COPPER TIN ALLOY CONTACT PLATING: GOLD ON THE MATING AREA, TIN PLATING ON THE CONTACT TAILS, NICKEL UNDERPLATE