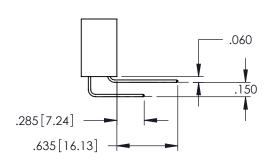

<u>Contact Dimensions:</u>
523-P.C. Tail .025 Sq.(0.64 Sq.) - Tail LG=.390(9.91)
.100 (2.54) Contact Spacing x .200 (5.08) Row Spacing

DRAWN: R.STA.MONICA

DATE:MAY.16/2017

SHEET 1 OF 2

1

- INSULATOR MATERIAL: THERMOPLASTIC PBT BLACK, UL 94V-0
- CONTACT MATERIAL; COPPER TIN ALLOY CONTACT PLATING: GOLD ON THE MATING AREA, TIN PLATING ON THE CONTACT TAILS, NICKEL UNDERPLATE