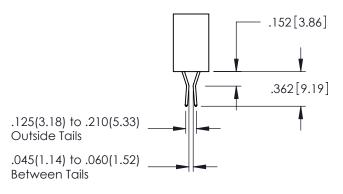

345/395 SERIES CARD EDGE CONNECTOR

**Contact Code 558** 

Contact Code 559

**Contact Code 560** 

INSULATOR MATERIAL: THERMOPLASTIC POLYESTER, UL 94V-0 DAP MATERIAL AVAILABLE UPON REQUEST

CONTACT MATERIAL; COPPER ALLOY CONTACT PLATING: GOLD ON THE MATING AREA, TIN PLATING ON THE CONTACT TAILS, NICKEL UNDERPLATE

345/395 SERIES CARD EDGE CONNECTOR CONTACT CODE 555,556,558,559,560 DIMENSIONS

YOUR CONNECTION TO QUALITY & SERVICE

ACAD REFERENCE NO. 345-ENG-MASTER DATE:MAY.16/2017 DRAWN: R.STA.MONICA 1:1 SHEET 2 OF 2