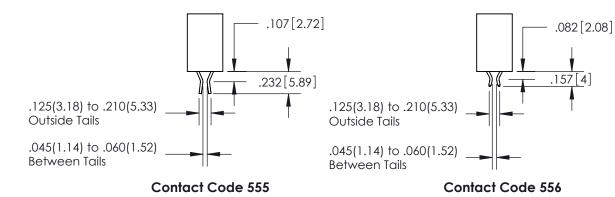

ISSUE NUMBER

ORIGINAL

1

**Contact Code 558** 

**Contact Code 559** 

**Contact Code 560** 

ACAD REFERENCE NO.

| 345/395 SERIES CARD EDGE CONNECTOR          |
|---------------------------------------------|
| CONTACT CODE 555,556,558,559,560 DIMENSIONS |

Outside Tails

Between Tails

| S | DRAWN: R.STA.MONICA | DATE:MAY.16/2017 |
|---|---------------------|------------------|
|   | CHECKED:            | DATE:            |
|   | SCALE: 1:1          | SHEET 2 OF 2     |
|   | DRAWING NUMBER      | ISSUE            |
|   | 345-ENG-MASTER      | 1                |