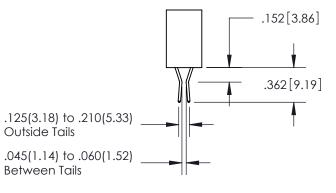

ISSUE NUMBER

ORIGINAL

1

**Contact Code 558** 

**Contact Code 559** 

**Contact Code 560** 

ACAD REFERENCE NO.

| 345/395 SERIES CARD EDGE CONNECTOR          |
|---------------------------------------------|
| CONTACT CODE 555,556,558,559,560 DIMENSIONS |

Outside Tails

Between Tails

| S | DRAWN: R.STA.MONICA | DATE:MAY.16/2017 |
|---|---------------------|------------------|
|   | CHECKED:            | DATE:            |
|   | SCALE: 1:1          | SHEET 2 OF 2     |
|   | DRAWING NUMBER      | ISSUE            |
|   | 345-ENG-MASTER      | 1                |