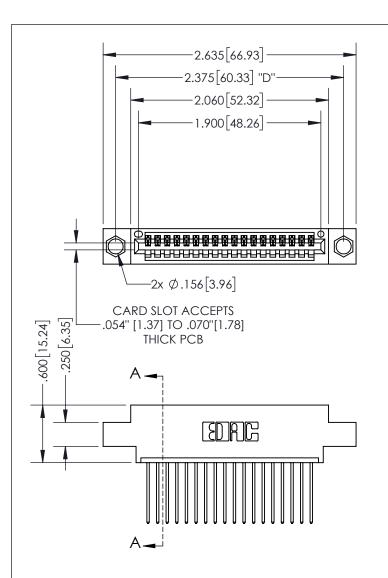

THIS IS A C.A.D. GENERATED DRAWING DO NOT MAKE MANUAL REVISIONS TO MASTER.

ISSUE NUMBER ORIGINAL

1

.160 4.06 POINT OF CONTACT .330[8.38] -.370[9.4] **CARD SLOT** 

## SECTION A-A

<u>Contact Dimensions:</u> 542-Wire Wrap .025 Sq.(0.64 Sq.) - Tail LG=.645(16.38) .100 (2.54) Contact Spacing x .200 (5.08) Row Spacing

INSULATOR MATERIAL: THERMOPLASTIC PBT, UL 94V-0 CONTACT MATERIAL; COPPER TIN ALLOY CONTACT PLATING: GOLD ON THE MATING AREA, TIN PLATING ON THE CONTACT TAILS, NICKEL UNDERPLATE

345/395 SERIES CARD EDGE CONNECTOR PART NUMBER: 395-018-542-604

YOUR CONNECTION TO QUALITY & SERVICE

**EDAC INC** TORONTO, ONTARIO CANADA

THESE DRAWINGS AND SPECIFICATIONS ARE THE PROPERTY OF EDAC INC., AND SHALL NOT BE REPRODUCED, OR COPIED OR USED AS THE BASIS FOR THE MANUFACTURE OR SALE OF APPARATUS WITHOUT WRITTEN PERMISSION.

| ACAD REFERENCE NO.  | 345-ENG-MASTER   |
|---------------------|------------------|
| DRAWN: R.STA.MONICA | DATE:MAY.16/2017 |
| CHECKED:            | DATE:            |
| SCALE: 1:1          | SHEET 1 OF 2     |
| DRAWING NUMBER      | ISSUE            |
| 345-ENG-MASTER      | 1                |