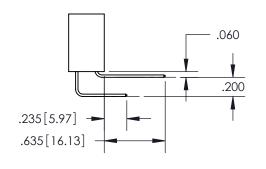

ISSUE NUMBER

ORIGINAL

1

**Contact Code 558** 

**Contact Code 559** 

**Contact Code 560** 

ACAD REFERENCE NO.

| 345/395 SERIES CARD EDGE CONNECTOR          |
|---------------------------------------------|
| CONTACT CODE 555,556,558,559,560 DIMENSIONS |

Outside Tails

Between Tails

| S | DRAWN: R.STA.MONICA | DATE:MAY.16/2017 |
|---|---------------------|------------------|
|   | CHECKED:            | DATE:            |
|   | SCALE: 1:1          | SHEET 2 OF 2     |
|   | DRAWING NUMBER      | ISSUE            |
|   | 345-ENG-MASTER      | 1                |