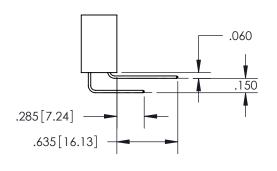

## SECTION A-A

<u>Contact Dimensions:</u> 542-Wire Wrap .025 Sq.(0.64 Sq.) - Tail LG=.645(16.38) .100 (2.54) Contact Spacing x .200 (5.08) Row Spacing

INSULATOR MATERIAL: THERMOPLASTIC PBT, UL 94V-0 CONTACT MATERIAL; COPPER TIN ALLOY CONTACT PLATING: GOLD ON THE MATING AREA, TIN PLATING ON THE CONTACT TAILS, NICKEL UNDERPLATE