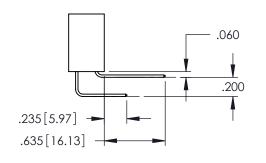

**SECTION A-A** 

345-ENG-MASTER

**Contact Code 558** 

Contact Code 559

**Contact Code 560** 

INSULATOR MATERIAL: THERMOPLASTIC POLYESTER, UL 94V-0

DAP MATERIAL AVAILABLE UPON REQUEST

CONTACT MATERIAL; COPPER ALLOY CONTACT PLATING: GOLD ON THE MATING AREA, TIN PLATING ON THE CONTACT TAILS, NICKEL UNDERPLATE

345/395 SERIES CARD EDGE CONNECTOR CONTACT CODE 555,556,558,559,560 DIMENSIONS

YOUR CONNECTION TO QUALITY & SERVICE

ACAD REFERENCE NO. 345-ENG-MASTER DATE:MAY.16/2017 DRAWN: R.STA.MONICA 1:1 SHEET 2 OF 2