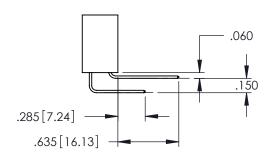

<u>Contact Dimensions:</u>
544-Wire Wrap .050x.025(1.27x0.64) - Tail LG=.750(19.05)
.100 (2.54) Contact Spacing x .200 (5.08) Row Spacing

1

160 [4.06] POINT OF CONTACT

.330[8.38] CARD SLOT

- INSULATOR MATERIAL: THERMOPLASTIC PBT BLACK, UL 94V-0
- CONTACT MATERIAL; COPPER TIN ALLOY CONTACT PLATING: GOLD ON THE MATING AREA, TIN PLATING ON THE CONTACT TAILS, NICKEL UNDERPLATE