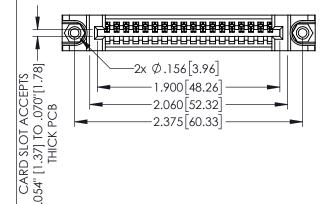

| 345/395 SERIES CARD EDGE CONNECTOR PART NUMBER: 395-018-544-188 |
|-----------------------------------------------------------------|

CANADA

YOUR CONNECTION TO QUALITY & SERVICE

| THESE DRAWINGS AND SPECIFICATIONS<br>ARE THE PROPERTY OF EDAC INC.,AND<br>SHALL NOT BE REPRODUCED,OR COPIED |
|-------------------------------------------------------------------------------------------------------------|
| OR USED AS THE BASIS FOR THE                                                                                |
| OR USED AS THE BASIS FOR THE<br>MANUFACTURE OR SALE OF APPARATUS<br>WITHOUT WRITTEN PERMISSION.             |
| WITHOUT WRITTEN PERMISSION.                                                                                 |

| ACAD REFERENCE NO   | . 345-ENG-MASTER |
|---------------------|------------------|
| DRAWN: R.STA.MONICA | DATE:MAY.16/2017 |
| CHECKED:            | DATE:            |
| SCALE: 1:1          | SHEET 1 OF 2     |
| DRAWING NUMBER      | ISSUE            |