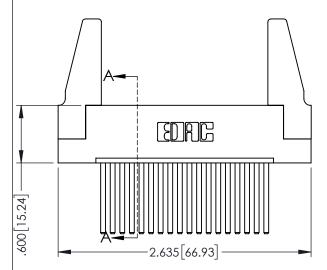

<u>Contact Dimensions:</u>
544-Wire Wrap .050x.025(1.27x0.64) - Tail LG=.750(19.05)
.100 (2.54) Contact Spacing x .200 (5.08) Row Spacing

1

160 [4.06] POINT OF CONTACT

.330[8.38] CARD SLOT

- INSULATOR MATERIAL: THERMOPLASTIC PBT BLACK, UL 94V-0
- CONTACT MATERIAL; COPPER TIN ALLOY CONTACT PLATING: GOLD ON THE MATING AREA, TIN PLATING ON THE CONTACT TAILS, NICKEL UNDERPLATE

| 345/395 SERIES CARD EDGE CONNECTOR PART NUMBER: 395-018-544-188 |
|-----------------------------------------------------------------|

CANADA

YOUR CONNECTION TO QUALITY & SERVICE

| THESE DRAWINGS AND SPECIFICATIONS<br>ARE THE PROPERTY OF EDAC INC.,AND<br>SHALL NOT BE REPRODUCED,OR COPIED |
|-------------------------------------------------------------------------------------------------------------|
| OR USED AS THE BASIS FOR THE                                                                                |
| OR USED AS THE BASIS FOR THE<br>MANUFACTURE OR SALE OF APPARATUS<br>WITHOUT WRITTEN PERMISSION.             |
| WITHOUT WRITTEN PERMISSION.                                                                                 |

| ACAD REFERENCE NO   | . 345-ENG-MASTER |
|---------------------|------------------|
| DRAWN: R.STA.MONICA | DATE:MAY.16/2017 |
| CHECKED:            | DATE:            |
| SCALE: 1:1          | SHEET 1 OF 2     |
| DRAWING NUMBER      | ISSUE            |