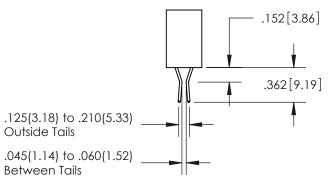

ISSUE NUMBER

ORIGINAL

1

**Contact Code 558** 

**Contact Code 559** 

**Contact Code 560** 

ACAD REFERENCE NO.

| 345/395 SERIES CARD EDGE CONNECTOR          |
|---------------------------------------------|
| CONTACT CODE 555,556,558,559,560 DIMENSIONS |

Outside Tails

Between Tails

|  | DRAWN: R.STA.MONICA | DATE:MAY.16/2017 |  |
|--|---------------------|------------------|--|
|  | CHECKED:            | DATE:            |  |
|  | SCALE: 1:1          | SHEET 2 OF 2     |  |
|  | DRAWING NUMBER      | ISSUE            |  |
|  | 345-ENG-MASTER      | 1                |  |
|  |                     |                  |  |