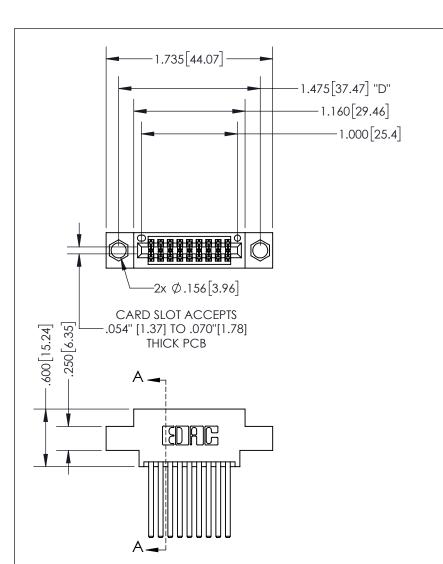

THIS IS A C.A.D. GENERATED DRAWING DO NOT MAKE MANUAL REVISIONS TO MASTER.

ISSUE NUMBER ORIGINAL 1

.160 4.06 POINT OF CONTACT .330[8.38] -.370[9.4] **CARD SLOT** 

SECTION A-A

<u>Contact Dimensions:</u> 544-Wire Wrap .050x.025(1.27x0.64) - Tail LG=.750(19.05) .100 (2.54) Contact Spacing x .200 (5.08) Row Spacing

INSULATOR MATERIAL: THERMOPLASTIC PBT, UL 94V-0 CONTACT MATERIAL; COPPER TIN ALLOY CONTACT PLATING: GOLD ON THE MATING AREA, TIN PLATING ON THE CONTACT TAILS, NICKEL UNDERPLATE

345/395 SERIES CARD EDGE CONNECTOR PART NUMBER: 395-018-544-804