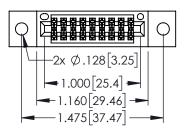

| 345/395 SERIES CARD EDGE CONNECTOR PART NUMBER: 395-018-555-502 |                                                                                                       | ACAD REFERENCE NO. 345-ENG-MASTER |              |         |           |
|-----------------------------------------------------------------|-------------------------------------------------------------------------------------------------------|-----------------------------------|--------------|---------|-----------|
|                                                                 |                                                                                                       | DRAWN:                            | R.STA.MONICA | DATE:MA | Y.16/2017 |
|                                                                 |                                                                                                       | CHECKED:                          |              | DATE:   |           |
| EDAC INC                                                        | THESE DRAWINGS AND SPECIFICATIONS ARE THE PROPERTY OF EDAC INCAND                                     | SCALE:                            | 1:1          | SHEET ' | 1 OF 2    |
| YOUR CONNECTION TO QUALITY & SERVICE                            | SHALL NOT BE REPRODUCED,OR COPIED<br>OR USED AS THE BASIS FOR THE<br>MANUFACTURE OR SALE OF APPARATUS | DRAWING NUMBER                    |              |         | ISSUE     |
|                                                                 |                                                                                                       | 345-ENG-MASTER                    |              |         | 1         |