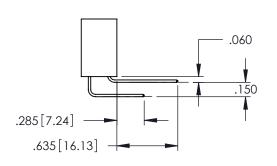

Contact Dimensions:
555-Extender Board Bend (Code 500 Contacts)
See Sheet 2 for Contact Code 555, 556, 558, 559, 560 Dimensions

- INSULATOR MATERIAL: THERMOPLASTIC PBT BLACK, UL 94V-0
- CONTACT MATERIAL; COPPER TIN ALLOY CONTACT PLATING: GOLD ON THE MATING AREA, TIN PLATING ON THE CONTACT TAILS, NICKEL UNDERPLATE