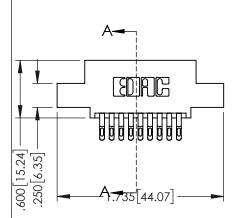

| 345/395 SERIES CARD EDGE CONNECTOR PART NUMBER: 395-018-555-502 |                                                                                                       | ACAD REFERENCE NO. 345-ENG-MASTER |              |         |           |
|-----------------------------------------------------------------|-------------------------------------------------------------------------------------------------------|-----------------------------------|--------------|---------|-----------|
|                                                                 |                                                                                                       | DRAWN:                            | R.STA.MONICA | DATE:MA | Y.16/2017 |
|                                                                 |                                                                                                       | CHECKED:                          |              | DATE:   |           |
| EDAC INC                                                        | THESE DRAWINGS AND SPECIFICATIONS ARE THE PROPERTY OF EDAC INCAND                                     | SCALE:                            | 1:1          | SHEET ' | 1 OF 2    |
| YOUR CONNECTION TO QUALITY & SERVICE                            | SHALL NOT BE REPRODUCED,OR COPIED<br>OR USED AS THE BASIS FOR THE<br>MANUFACTURE OR SALE OF APPARATUS | DRAWING NUMBER                    |              |         | ISSUE     |
|                                                                 |                                                                                                       | 345-ENG-MASTER                    |              |         | 1         |