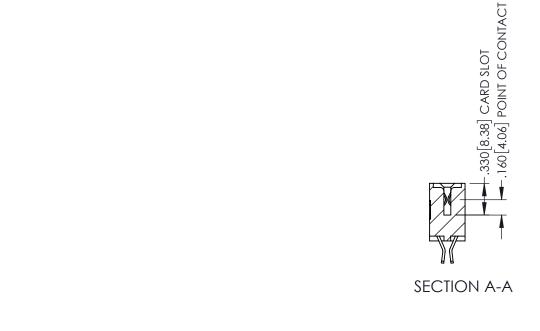

345/395 SERIES CARD EDGE CONNECTOR CONTACT CODE 555,556,558,559,560 DIMENSIONS

YOUR CONNECTION TO QUALITY & SERVICE

ACAD REFERENCE NO. 345-ENG-MASTER DATE:MAY.16/2017 DRAWN: R.STA.MONICA 1:1 SHEET 2 OF 2