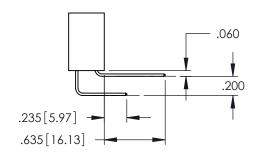

Contact Dimensions:
555-Extender Board Bend (Code 500 Contacts)
See Sheet 2 for Contact Code 555, 556, 558, 559, 560 Dimensions

- INSULATOR MATERIAL: THERMOPLASTIC PBT BLACK, UL 94V-0
- CONTACT MATERIAL; COPPER TIN ALLOY CONTACT PLATING: GOLD ON THE MATING AREA, TIN PLATING ON THE CONTACT TAILS, NICKEL UNDERPLATE

**Contact Code 558** 

Contact Code 559

Contact Code 560

INSULATOR MATERIAL: THERMOPLASTIC POLYESTER, UL 94V-0 DAP MATERIAL AVAILABLE UPON REQUEST

CONTACT MATERIAL; COPPER ALLOY CONTACT PLATING: GOLD ON THE MATING AREA, TIN PLATING ON THE CONTACT TAILS, NICKEL UNDERPLATE