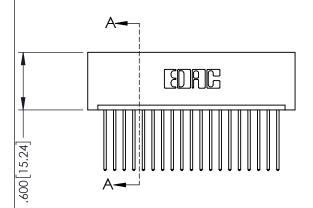

Contact Dimensions: 542-Wire Wrap .025 Sq.(0.64 Sq.) - Tail LG=.645(16.38) .100 (2.54) Contact Spacing x .200 (5.08) Row Spacing

THIS IS A C.A.D. GENERATED DRAWING DO NOT MAKE MANUAL REVISIONS TO MAST

DRAWN: R.STA.MONICA