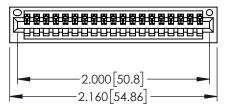

|                               | OILDAS<br>NOILDAS<br>NOILDAS<br>NOILDAS<br>NOINT OF CONTACT<br>NOILDAS<br>NOINT OF CONTACT |
|-------------------------------|--------------------------------------------------------------------------------------------|
| 95 SERIES CARD EDGE CONNECTOR | ACAD REFERENCE NO. 345-ENG-MASTER                                                          |