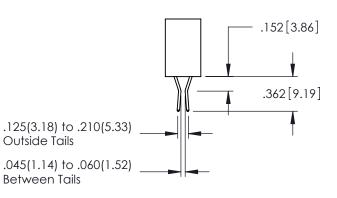

**SECTION A-A** 

| <u> </u> | <u> </u> |
|----------|----------|

**Contact Code 558** 

Contact Code 559

**Contact Code 560** 

INSULATOR MATERIAL: THERMOPLASTIC POLYESTER, UL 94V-0

DAP MATERIAL AVAILABLE UPON REQUEST

CONTACT MATERIAL; COPPER ALLOY CONTACT PLATING: GOLD ON THE MATING AREA, TIN PLATING ON THE CONTACT TAILS, NICKEL UNDERPLATE

345/395 SERIES CARD EDGE CONNECTOR CONTACT CODE 555,556,558,559,560 DIMENSIONS