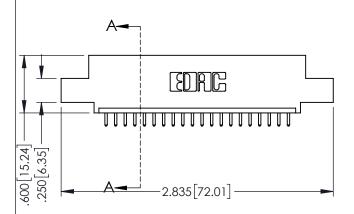

**SECTION A-A** 

| <u> </u> | <u> </u> |
|----------|----------|

**Contact Code 558** 

Contact Code 559

**Contact Code 560** 

INSULATOR MATERIAL: THERMOPLASTIC POLYESTER, UL 94V-0

DAP MATERIAL AVAILABLE UPON REQUEST