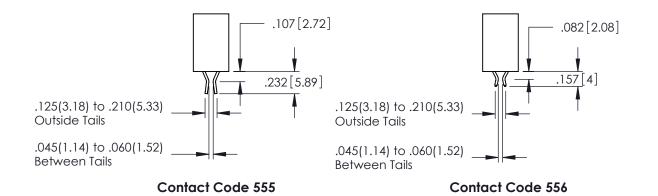

**SECTION A-A** 

| <u> </u> | <u> </u> |
|----------|----------|

**Contact Code 558** 

Contact Code 559

**Contact Code 560** 

INSULATOR MATERIAL: THERMOPLASTIC POLYESTER, UL 94V-0

DAP MATERIAL AVAILABLE UPON REQUEST

CONTACT MATERIAL; COPPER ALLOY CONTACT PLATING: GOLD ON THE MATING AREA, TIN PLATING ON THE CONTACT TAILS, NICKEL UNDERPLATE

345/395 SERIES CARD EDGE CONNECTOR CONTACT CODE 555,556,558,559,560 DIMENSIONS