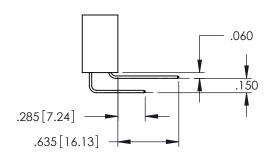

<u>Contact Dimensions:</u>
521-P.C. Tail .025 Sq.(0.64 Sq.) - Tail LG=.150(3.81)
.100 (2.54) Contact Spacing x .200 (5.08) Row Spacing

1

- INSULATOR MATERIAL: THERMOPLASTIC PBT BLACK, UL 94V-0
- CONTACT MATERIAL; COPPER TIN ALLOY CONTACT PLATING: GOLD ON THE MATING AREA, TIN PLATING ON THE CONTACT TAILS, NICKEL UNDERPLATE