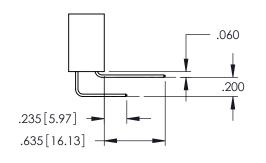

**SECTION A-A** 

| <u> </u> | <u> </u> |
|----------|----------|

**Contact Code 558** 

Contact Code 559

**Contact Code 560** 

INSULATOR MATERIAL: THERMOPLASTIC POLYESTER, UL 94V-0

DAP MATERIAL AVAILABLE UPON REQUEST

CONTACT MATERIAL; COPPER ALLOY CONTACT PLATING: GOLD ON THE MATING AREA, TIN PLATING ON THE CONTACT TAILS, NICKEL UNDERPLATE

345/395 SERIES CARD EDGE CONNECTOR CONTACT CODE 555,556,558,559,560 DIMENSIONS