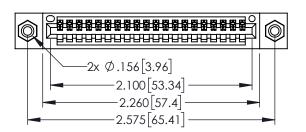

<u>Contact Dimensions:</u>
521-P.C. Tail .025 Sq.(0.64 Sq.) - Tail LG=.150(3.81)
.100 (2.54) Contact Spacing x .200 (5.08) Row Spacing

1

- INSULATOR MATERIAL: THERMOPLASTIC PBT BLACK, UL 94V-0
- CONTACT MATERIAL; COPPER TIN ALLOY CONTACT PLATING: GOLD ON THE MATING AREA, TIN PLATING ON THE CONTACT TAILS, NICKEL UNDERPLATE

| • | CARD EDGE CONNECTOR 395-020-521-408 |
|---|-------------------------------------|

YOUR CONNECTION TO QUALITY & SERVICE

| THESE DRAWINGS AND SPECIFICATIONS                                                                           |
|-------------------------------------------------------------------------------------------------------------|
| ARE THE PROPERTY OF EDAC INC.,AND                                                                           |
| THESE DRAWINGS AND SPECIFICATIONS<br>ARE THE PROPERTY OF EDAC INC.,AND<br>SHALL NOT BE REPRODUCED,OR COPIED |
| OR USED AS THE BASIS FOR THE                                                                                |
| MANUFACTURE OR SALE OF APPARATUS WITHOUT WRITTEN PERMISSION.                                                |
| WITHOUT WRITTEN PERMISSION.                                                                                 |
|                                                                                                             |