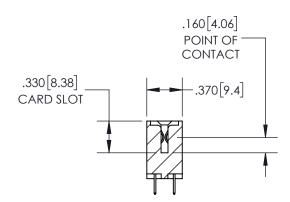

THIS IS A C.A.D. GENERATED DRAWING DO NOT MAKE MANUAL REVISIONS TO MASTER.

ISSUE NUMBER

ORIGINAL

1

<u>Contact Dimensions:</u> 524-P.C. Tail .018 Sq.(0.46 Sq.) - Tail LG=.175(4.45) .100 (2.54) Contact Spacing x .200 (5.08) Row Spacing

ISSUE NUMBER

ORIGINAL

1

**Contact Code 558** 

**Contact Code 559** 

**Contact Code 560** 

| 345/395 SERIES CARD EDGE CONNECTOR          |
|---------------------------------------------|
| CONTACT CODE 555,556,558,559,560 DIMENSIONS |

Outside Tails

Between Tails

| ACAD REFERENCE NO.  | 345-ENG-MASTER |           |  |
|---------------------|----------------|-----------|--|
| DRAWN: R.STA.MONICA | DATE:MA        | Y.16/2017 |  |
| CHECKED:            | DATE:          |           |  |
| SCALE: 1:1          | SHEET          | 2 OF 2    |  |
| DRAWING NUMBER      |                | ISSUE     |  |
| 345-ENG-MASTER      |                | 1         |  |