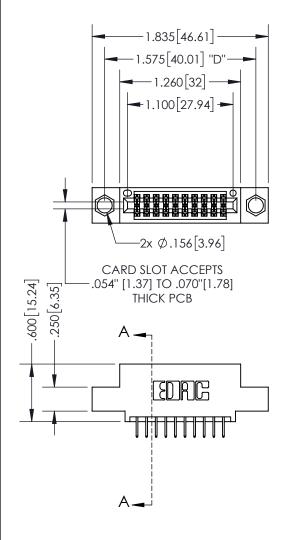

## SECTION A-A

345/395 SERIES CARD EDGE CONNECTOR PART NUMBER: 395-020-524-504

**EDAC INC** TORONTO, ONTARIO CANADA

THESE DRAWINGS AND SPECIFICATIONS ARE THE PROPERTY OF EDAC INC.,AND SHALL NOT BE REPRODUCED, OR COPIED OR USED AS THE BASIS FOR THE MANUFACTURE OR SALE OF APPARATUS WITHOUT WRITTEN PERMISSION.

| ACAD REFERENCE NO.  | 345-ENG-MASTER   |  |
|---------------------|------------------|--|
| DRAWN: R.STA.MONICA | DATE:MAY.16/2017 |  |
| CHECKED:            | DATE:            |  |
| SCALE: 1:1          | SHEET 1 OF 2     |  |
| DRAWING NUMBER      | ISSUE            |  |
| 345-ENG-MASTER      | 1                |  |