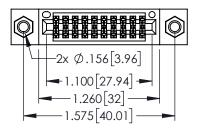

| 345/395 SERIES CARD EDGE CONNECTOR |
|------------------------------------|
| PART NUMBER: 395-020-544-507       |

| SECTION A-A                       |                 |           |  |  |
|-----------------------------------|-----------------|-----------|--|--|
| ACAD REFERENCE NO. 345-ENG-MASTER |                 |           |  |  |
| DRAWN: R.STA.MONICA               | DATE: <b>MA</b> | Y.16/2017 |  |  |
| CHECKED:                          | DATE:           |           |  |  |
| SCALE: 1:1                        | SHEET 1         | OF 2      |  |  |
| DRAWING NUMBER                    |                 | ISSUE     |  |  |
| 345-ENG-MASTER                    |                 | 1         |  |  |