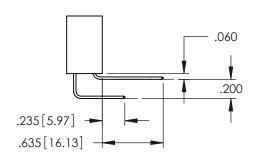

..330[8.38] CARD SLOT .160[4.06] POINT OF CONTACT SECTION A-A

**Contact Code 558** 

Contact Code 559

Contact Code 560

INSULATOR MATERIAL: THERMOPLASTIC POLYESTER, UL 94V-0

DAP MATERIAL AVAILABLE UPON REQUEST

CONTACT MATERIAL; COPPER ALLOY CONTACT PLATING: GOLD ON THE MATING AREA, TIN PLATING ON THE CONTACT TAILS, NICKEL UNDERPLATE

## 345/395 SERIES CARD EDGE CONNECTOR CONTACT CODE 555,556,558,559,560 DIMENSIONS

YOUR CONNECTION TO QUALITY & SERVICE

|   | ACAD REFERENCE NO. 345-ENG-MASTER |                          |  |  |
|---|-----------------------------------|--------------------------|--|--|
|   | DRAWN: R.STA.MONICA               | DATE: <b>MAY.16/2017</b> |  |  |
|   | CHECKED:                          | DATE:                    |  |  |
|   | SCALE: 1:1                        | SHEET 2 OF 2             |  |  |
| D | DRAWING NUMBER                    | ISSUE                    |  |  |