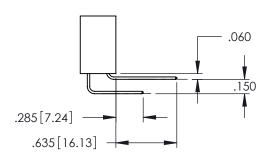

..330[8.38] CARD SLOT .160[4.06] POINT OF CONTACT SECTION A-A

**Contact Code 558** 

Contact Code 559

Contact Code 560

INSULATOR MATERIAL: THERMOPLASTIC POLYESTER, UL 94V-0

DAP MATERIAL AVAILABLE UPON REQUEST

CONTACT MATERIAL; COPPER ALLOY CONTACT PLATING: GOLD ON THE MATING AREA, TIN PLATING ON THE CONTACT TAILS, NICKEL UNDERPLATE

## 345/395 SERIES CARD EDGE CONNECTOR CONTACT CODE 555,556,558,559,560 DIMENSIONS

YOUR CONNECTION TO QUALITY & SERVICE

|   | ACAD REFERENCE NO. 345-ENG-MASTER |                          |  |  |
|---|-----------------------------------|--------------------------|--|--|
|   | DRAWN: R.STA.MONICA               | DATE: <b>MAY.16/2017</b> |  |  |
|   | CHECKED:                          | DATE:                    |  |  |
|   | SCALE: 1:1                        | SHEET 2 OF 2             |  |  |
| D | DRAWING NUMBER                    | ISSUE                    |  |  |