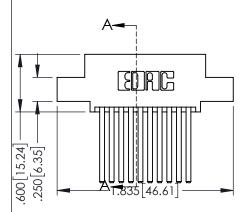

<u>Contact Dimensions:</u>
544-Wire Wrap .050x.025(1.27x0.64) - Tail LG=.750(19.05)
.100 (2.54) Contact Spacing x .200 (5.08) Row Spacing

1

- INSULATOR MATERIAL: THERMOPLASTIC PBT BLACK, UL 94V-0
- CONTACT MATERIAL; COPPER TIN ALLOY CONTACT PLATING: GOLD ON THE MATING AREA, TIN PLATING ON THE CONTACT TAILS, NICKEL UNDERPLATE

| 345/395 SERIES CARD EDGE CONNECTOR |
|------------------------------------|
| PART NUMBER: 395-020-544-507       |

| SECTION A-A                       |                 |           |  |  |
|-----------------------------------|-----------------|-----------|--|--|
| ACAD REFERENCE NO. 345-ENG-MASTER |                 |           |  |  |
| DRAWN: R.STA.MONICA               | DATE: <b>MA</b> | Y.16/2017 |  |  |
| CHECKED:                          | DATE:           |           |  |  |
| SCALE: 1:1                        | SHEET 1         | OF 2      |  |  |
| DRAWING NUMBER                    |                 | ISSUE     |  |  |
| 345-ENG-MASTER                    |                 | 1         |  |  |