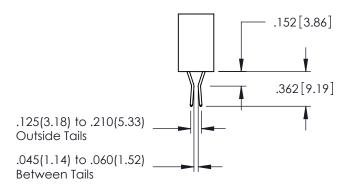

..330[8.38] CARD SLOT .160[4.06] POINT OF CONTACT SECTION A-A

**Contact Code 558** 

Contact Code 559

Contact Code 560

INSULATOR MATERIAL: THERMOPLASTIC POLYESTER, UL 94V-0

DAP MATERIAL AVAILABLE UPON REQUEST