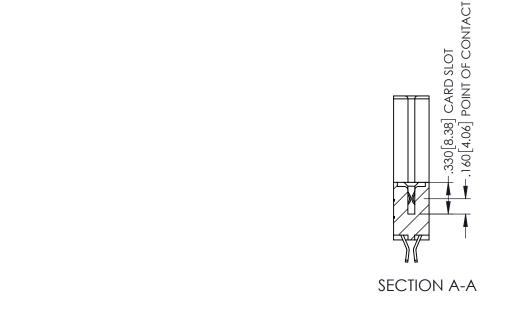

## 345/395 SERIES CARD EDGE CONNECTOR CONTACT CODE 555,556,558,559,560 DIMENSIONS

YOUR CONNECTION TO QUALITY & SERVICE

|   | ACAD REFERENCE NO   | . 345-ENG-MASTER |  |  |  |  |
|---|---------------------|------------------|--|--|--|--|
|   | DRAWN: R.STA.MONICA | DATE:MAY.16/2017 |  |  |  |  |
|   | CHECKED:            | DATE:            |  |  |  |  |
|   | SCALE: 1:1          | SHEET 2 OF 2     |  |  |  |  |
| D | DRAWING NUMBER      | ISSUE            |  |  |  |  |