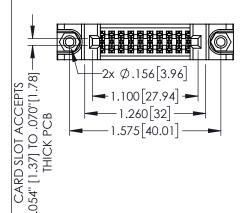

| 345/395 SERIES CARD EDGE CONNECTOR PART NUMBER: 395-020-555-288 |                   |                                                                                                                                    | ACAD REFERENCE NO. 345-ENG-MASTER |              |         |           |
|-----------------------------------------------------------------|-------------------|------------------------------------------------------------------------------------------------------------------------------------|-----------------------------------|--------------|---------|-----------|
|                                                                 |                   |                                                                                                                                    | DRAWN:                            | R.STA.MONICA | DATE:MA | Y.16/2017 |
|                                                                 |                   |                                                                                                                                    | CHECKED:                          |              | DATE:   |           |
|                                                                 | EDAC INC          | THESE DRAWINGS AND SPECIFICATIONS ARE THE PROPERTY OF EDAC INC.,AND SHALL NOT BE REPRODUCED,OR COPIED OR USED AS THE BASIS FOR THE | SCALE:                            | 1:1          | SHEET 1 | OF 2      |
|                                                                 | TORONTO, ONTARIO  |                                                                                                                                    | DRAWING                           | NUMBER       |         | ISSUE     |
| CANADA CANADA                                                   |                   | MANUFACTURE OR SALE OF APPARATUS                                                                                                   | 345-ENG-MASTER                    |              |         | 1         |
| YOUR CONNECTION TO                                              | QUALITY & SERVICE | WITHOUT WRITTEN PERMISSION.                                                                                                        |                                   |              |         |           |

ORIGINAL

1

ER.

- INSULATOR MATERIAL: THERMOPLASTIC PBT BLACK, UL 94V-0
- CONTACT MATERIAL; COPPER TIN ALLOY
   CONTACT PLATING: GOLD ON THE MATING AREA, TIN PLATING ON THE CONTACT TAILS, NICKEL UNDERPLATE