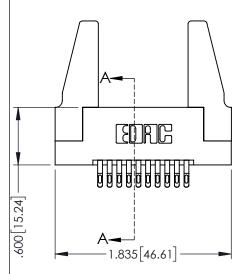

## 345/395 SERIES CARD EDGE CONNECTOR CONTACT CODE 555,556,558,559,560 DIMENSIONS

YOUR CONNECTION TO QUALITY & SERVICE

|   | ACAD REFERENCE NO   | . 345-ENG-MASTER |  |  |  |  |
|---|---------------------|------------------|--|--|--|--|
|   | DRAWN: R.STA.MONICA | DATE:MAY.16/2017 |  |  |  |  |
|   | CHECKED:            | DATE:            |  |  |  |  |
|   | SCALE: 1:1          | SHEET 2 OF 2     |  |  |  |  |
| D | DRAWING NUMBER      | ISSUE            |  |  |  |  |