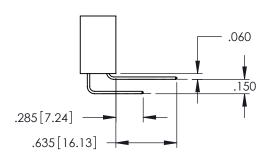

**Contact Code 558** 

Contact Code 559

Contact Code 560

INSULATOR MATERIAL: THERMOPLASTIC POLYESTER, UL 94V-0

DAP MATERIAL AVAILABLE UPON REQUEST

CONTACT MATERIAL; COPPER ALLOY CONTACT PLATING: GOLD ON THE MATING AREA, TIN PLATING ON THE CONTACT TAILS, NICKEL UNDERPLATE

## 345/395 SERIES CARD EDGE CONNECTOR CONTACT CODE 555,556,558,559,560 DIMENSIONS

YOUR CONNECTION TO QUALITY & SERVICE

|   | ACAD REFERENCE NO. 345-ENG-MASTER |                          |  |  |  |
|---|-----------------------------------|--------------------------|--|--|--|
|   | DRAWN: R.STA.MONICA               | DATE: <b>MAY.16/2017</b> |  |  |  |
|   | CHECKED:                          | DATE:                    |  |  |  |
|   | SCALE: 1:1                        | SHEET 2 OF 2             |  |  |  |
| D | DRAWING NUMBER                    | ISSUE                    |  |  |  |