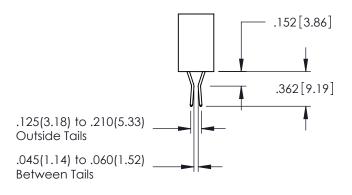

**Contact Code 558** 

Contact Code 559

Contact Code 560

INSULATOR MATERIAL: THERMOPLASTIC POLYESTER, UL 94V-0

DAP MATERIAL AVAILABLE UPON REQUEST

CONTACT MATERIAL; COPPER ALLOY CONTACT PLATING: GOLD ON THE MATING AREA, TIN PLATING ON THE CONTACT TAILS, NICKEL UNDERPLATE