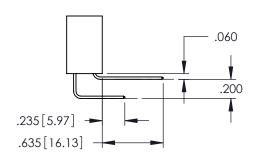

**Contact Code 558** 

Contact Code 559

Contact Code 560

INSULATOR MATERIAL: THERMOPLASTIC POLYESTER, UL 94V-0

DAP MATERIAL AVAILABLE UPON REQUEST

CONTACT MATERIAL; COPPER ALLOY CONTACT PLATING: GOLD ON THE MATING AREA, TIN PLATING ON THE CONTACT TAILS, NICKEL UNDERPLATE

## 345/395 SERIES CARD EDGE CONNECTOR CONTACT CODE 555,556,558,559,560 DIMENSIONS

YOUR CONNECTION TO QUALITY & SERVICE

|   | ACAD REFERENCE NO. 345-ENG-MASTER |                          |  |  |  |
|---|-----------------------------------|--------------------------|--|--|--|
|   | DRAWN: R.STA.MONICA               | DATE: <b>MAY.16/2017</b> |  |  |  |
|   | CHECKED:                          | DATE:                    |  |  |  |
|   | SCALE: 1:1                        | SHEET 2 OF 2             |  |  |  |
| D | DRAWING NUMBER                    | ISSUE                    |  |  |  |