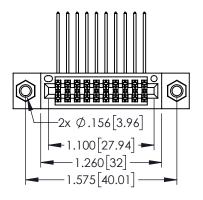

Contact Dimensions: 558-90 Degree Bend (Code 541 Contacts) See Sheet 2 for Contact Code 555, 556, 558, 559, 560 Dimensions

.330[8.38] CARD SLOT .160[4.06] POINT OF CONTACT

SECTION A-A

200 [5.08]

1

INSULATOR MATERIAL: THERMOPLASTIC PBT BLACK, UL 94V-0

CONTACT MATERIAL; COPPER TIN ALLOY CONTACT PLATING: GOLD ON THE MATING AREA, TIN PLATING ON THE CONTACT TAILS, NICKEL UNDERPLATE

| 345/395 SERIES CARD EDGE CONNECTOR |
|------------------------------------|
| PART NUMBER: 395-020-558-507       |

YOUR CONNECTION TO QUALITY & SERVICE

|   | ACAD REFERENCE NO. 345-ENG-MASTER |                 |           |  |
|---|-----------------------------------|-----------------|-----------|--|
|   | DRAWN: R.STA.MONICA               | DATE: <b>MA</b> | Y.16/2017 |  |
|   | CHECKED:                          | DATE:           |           |  |
|   | SCALE: 1:1                        | SHEET 1         | OF 2      |  |
| 0 | DRAWING NUMBER                    |                 | ISSUE     |  |
|   | 345-ENG-MASTER                    |                 | 1         |  |