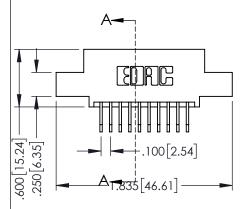

Contact Dimensions: 558-90 Degree Bend (Code 541 Contacts) See Sheet 2 for Contact Code 555, 556, 558, 559, 560 Dimensions

.330[8.38] CARD SLOT .160[4.06] POINT OF CONTACT

SECTION A-A

200 [5.08]

1

INSULATOR MATERIAL: THERMOPLASTIC PBT BLACK, UL 94V-0

CONTACT MATERIAL; COPPER TIN ALLOY CONTACT PLATING: GOLD ON THE MATING AREA, TIN PLATING ON THE CONTACT TAILS, NICKEL UNDERPLATE

| 345/395 SERIES CARD EDGE CONNECTOR |
|------------------------------------|
| PART NUMBER: 395-020-558-507       |

YOUR CONNECTION TO QUALITY & SERVICE

|   | ACAD REFERENCE NO. 345-ENG-MASTER |                 |           |  |
|---|-----------------------------------|-----------------|-----------|--|
|   | DRAWN: R.STA.MONICA               | DATE: <b>MA</b> | Y.16/2017 |  |
|   | CHECKED:                          | DATE:           |           |  |
|   | SCALE: 1:1                        | SHEET 1         | OF 2      |  |
| 0 | DRAWING NUMBER                    |                 | ISSUE     |  |
|   | 345-ENG-MASTER                    |                 | 1         |  |