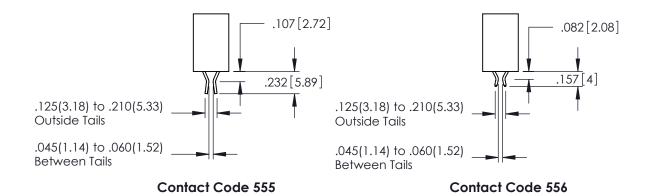

INSULATOR MATERIAL: THERMOPLASTIC PBT BLACK, UL 94V-0 CONTACT MATERIAL; COPPER TIN ALLOY

CONTACT PLATING: GOLD ON THE MATING AREA, TIN PLATING ON THE CONTACT TAILS, NICKEL UNDERPLATE

**Contact Code 558** 

Contact Code 559

Contact Code 560

INSULATOR MATERIAL: THERMOPLASTIC POLYESTER, UL 94V-0

DAP MATERIAL AVAILABLE UPON REQUEST

CONTACT MATERIAL; COPPER ALLOY CONTACT PLATING: GOLD ON THE MATING AREA, TIN PLATING ON THE CONTACT TAILS, NICKEL UNDERPLATE