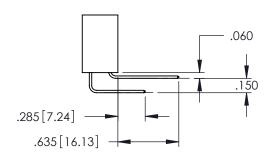

Contact Code 559

Contact Code 560

INSULATOR MATERIAL: THERMOPLASTIC POLYESTER, UL 94V-0

DAP MATERIAL AVAILABLE UPON REQUEST

CONTACT MATERIAL; COPPER ALLOY CONTACT PLATING: GOLD ON THE MATING AREA, TIN PLATING ON THE CONTACT TAILS, NICKEL UNDERPLATE