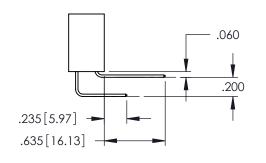

Contact Code 559

Contact Code 560

INSULATOR MATERIAL: THERMOPLASTIC POLYESTER, UL 94V-0

DAP MATERIAL AVAILABLE UPON REQUEST

CONTACT MATERIAL; COPPER ALLOY CONTACT PLATING: GOLD ON THE MATING AREA, TIN PLATING ON THE CONTACT TAILS, NICKEL UNDERPLATE