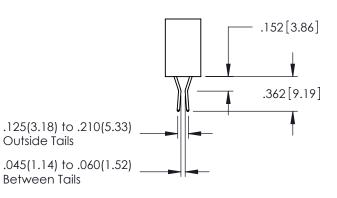

INSULATOR MATERIAL: THERMOPLASTIC PBT BLACK, UL 94V-0 CONTACT MATERIAL; COPPER TIN ALLOY

CONTACT PLATING: GOLD ON THE MATING AREA, TIN PLATING ON THE CONTACT TAILS, NICKEL UNDERPLATE

**Contact Code 558** 

Contact Code 559

Contact Code 560

INSULATOR MATERIAL: THERMOPLASTIC POLYESTER, UL 94V-0

DAP MATERIAL AVAILABLE UPON REQUEST

CONTACT MATERIAL; COPPER ALLOY CONTACT PLATING: GOLD ON THE MATING AREA, TIN PLATING ON THE CONTACT TAILS, NICKEL UNDERPLATE

345/395 SERIES CARD EDGE CONNECTOR CONTACT CODE 555,556,558,559,560 DIMENSIONS

YOUR CONNECTION TO QUALITY & SERVICE

ACAD REFERENCE NO. 345-ENG-MASTER DATE:MAY.16/2017 DRAWN: R.STA.MONICA 1:1 SHEET 2 OF 2