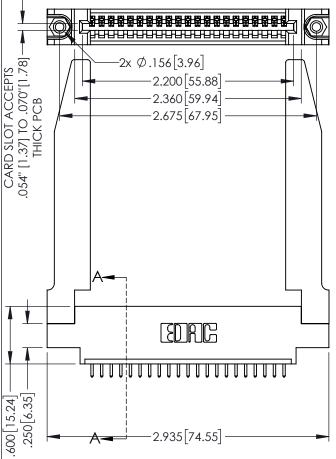

**SECTION A-A** 

| CARD SLOT ACCEPTS .054" [1.37] TO .070"[1.78]— THICK PCB | 2x Ø.156[3.96]<br>2.200[55.88]<br>2.360[59.94]<br>2.675[67.95] |
|----------------------------------------------------------|----------------------------------------------------------------|
|                                                          |                                                                |
|                                                          |                                                                |
| .35]                                                     |                                                                |
| \$00[15.24]<br>.250[6.35]                                | 2.935[74.55]                                                   |