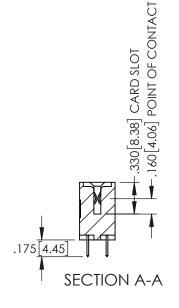

1

- INSULATOR MATERIAL: THERMOPLASTIC PBT BLACK, UL 94V-0
- CONTACT MATERIAL; COPPER TIN ALLOY CONTACT PLATING: GOLD ON THE MATING AREA, TIN PLATING ON THE CONTACT TAILS, NICKEL UNDERPLATE

| 345/395 SERIES CARD EDGE CONNECTOR |
|------------------------------------|
| PART NUMBER: 395-022-520-207       |