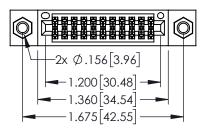

1

- INSULATOR MATERIAL: THERMOPLASTIC PBT BLACK, UL 94V-0
- CONTACT MATERIAL; COPPER TIN ALLOY CONTACT PLATING: GOLD ON THE MATING AREA, TIN PLATING ON THE CONTACT TAILS, NICKEL UNDERPLATE

| 345/395 SERIES CARD EDGE CONNECTOR |
|------------------------------------|
| PART NUMBER: 395-022-520-207       |