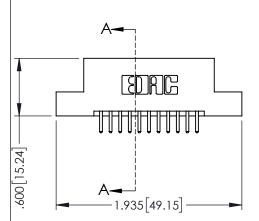

1

- INSULATOR MATERIAL: THERMOPLASTIC PBT BLACK, UL 94V-0
- CONTACT MATERIAL; COPPER TIN ALLOY CONTACT PLATING: GOLD ON THE MATING AREA, TIN PLATING ON THE CONTACT TAILS, NICKEL UNDERPLATE

| 345/395 SERIES CARD EDGE CONNECTOR |
|------------------------------------|
| PART NUMBER: 395-022-520-207       |