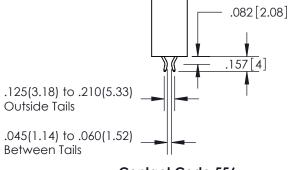

345-ENG-MASTER

SECTION A-A

ISSUE NUMBER

ORIGINAL

1

**Contact Code 555** 

**Contact Code 556** 

**Contact Code 558** 

## **Contact Code 559**

**Contact Code 560** 

ACAD REFERENCE NO.

| 345/395 SERIES CARD EDGE CONNECTOR          |
|---------------------------------------------|
| CONTACT CODE 555,556,558,559,560 DIMENSIONS |

Outside Tails

Between Tails

| S | DRAWN: R.STA.MONICA | DATE:MAY.16/2017 |        |  |
|---|---------------------|------------------|--------|--|
|   | CHECKED:            | DATE:            |        |  |
|   | SCALE: 1:1          | SHEET            | 2 OF 2 |  |
|   | DRAWING NUMBER      |                  | ISSUE  |  |
|   | 345-ENG-MASTER      |                  | 1      |  |
|   |                     |                  | I      |  |