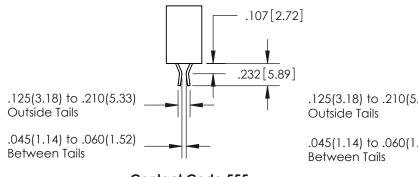

345-ENG-MASTER

SECTION A-A

ISSUE NUMBER

ORIGINAL

1

**Contact Code 555** 

**Contact Code 556** 

**Contact Code 558** 

## **Contact Code 559**

**Contact Code 560** 

ACAD REFERENCE NO.

| 345/395 SERIES CARD EDGE CONNECTOR          |
|---------------------------------------------|
| CONTACT CODE 555,556,558,559,560 DIMENSIONS |

Outside Tails

Between Tails

| S | DRAWN: R.STA.MONICA | DATE:MAY.16/2017 |        |  |
|---|---------------------|------------------|--------|--|
|   | CHECKED:            | DATE:            |        |  |
|   | SCALE: 1:1          | SHEET            | 2 OF 2 |  |
|   | DRAWING NUMBER      |                  | ISSUE  |  |
|   | 345-ENG-MASTER      |                  | 1      |  |
|   |                     |                  | I      |  |