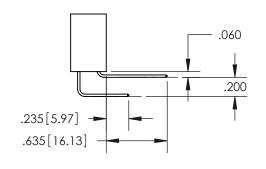

345-ENG-MASTER

SECTION A-A

ISSUE NUMBER

ORIGINAL

1

**Contact Code 555** 

**Contact Code 556** 

**Contact Code 558** 

## **Contact Code 559**

**Contact Code 560** 

ACAD REFERENCE NO.

| 345/395 SERIES CARD EDGE CONNECTOR          |
|---------------------------------------------|
| CONTACT CODE 555,556,558,559,560 DIMENSIONS |