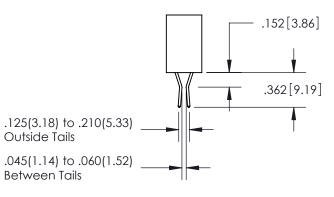

Outside Tails

Between Tails

| S | DRAWN: R.STA.MONICA | DATE:MAY.16/2017 |        |  |
|---|---------------------|------------------|--------|--|
|   | CHECKED:            | DATE:            |        |  |
|   | SCALE: 1:1          | SHEET            | 2 OF 2 |  |
|   | DRAWING NUMBER      |                  | ISSUE  |  |
|   | 345-ENG-MASTER      |                  | 1      |  |
|   |                     |                  | I      |  |