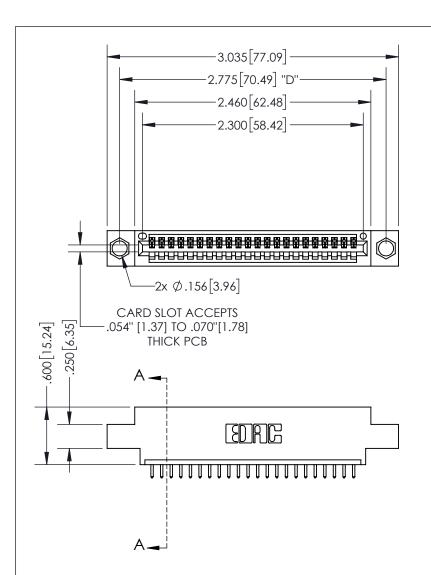

THIS IS A C.A.D. GENERATED DRAWING DO NOT MAKE MANUAL REVISIONS TO MASTER.

ISSUE NUMBER ORIGINAL 1

.160 4.06 POINT OF CONTACT .330[8.38] -.370[9.4] **CARD SLOT** 

**Contact Dimensions:** 521-P.C. Tail .025 Sq.(0.64 Sq.) - Tail LG=.150(3.81) .100 (2.54) Contact Spacing x .200 (5.08) Row Spacing

INSULATOR MATERIAL: THERMOPLASTIC PBT, UL 94V-0 CONTACT MATERIAL; COPPER TIN ALLOY CONTACT PLATING: GOLD ON THE MATING AREA, TIN PLATING ON THE CONTACT TAILS, NICKEL UNDERPLATE

345/395 SERIES CARD EDGE CONNECTOR PART NUMBER: 395-022-521-604

| ACAD REFERENCE NO.  | 345-ENG-MASTER  |   |  |
|---------------------|-----------------|---|--|
| DRAWN: R.STA.MONICA | DATEMAY.16/2017 |   |  |
| CHECKED:            | DATE:           |   |  |
| SCALE: 1:1          | SHEET 1 OF 2    | 2 |  |
| DRAWING NUMBER      | ISSUE           | = |  |