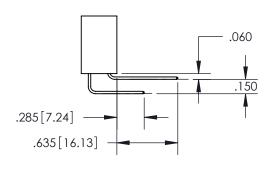

345-ENG-MASTER

SECTION A-A

ISSUE NUMBER

ORIGINAL

1

**Contact Code 555** 

**Contact Code 556** 

**Contact Code 558** 

## **Contact Code 559**

**Contact Code 560** 

ACAD REFERENCE NO.

| 345/395 SERIES CARD EDGE CONNECTOR          |
|---------------------------------------------|
| CONTACT CODE 555,556,558,559,560 DIMENSIONS |