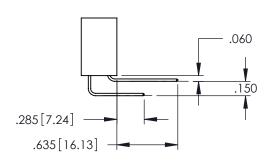

Contact Dimensions: 541-Wire Wrap .025 Sq.(0.64 Sq.) - Tail LG=.750(19.05) .100 (2.54) Contact Spacing x .200 (5.08) Row Spacing

THIS IS A C.A.D. GENERATED DRAWING DO NOT MAKE MANUAL REVISIONS TO MAS

-.330[8.38] CARD SLOT .160[4.06] POINT OF CONTACT