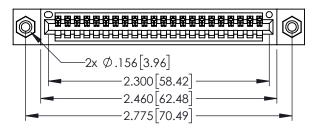

Contact Dimensions: 541-Wire Wrap .025 Sq.(0.64 Sq.) - Tail LG=.750(19.05) .100 (2.54) Contact Spacing x .200 (5.08) Row Spacing

THIS IS A C.A.D. GENERATED DRAWING DO NOT MAKE MANUAL REVISIONS TO MAS

-.330[8.38] CARD SLOT .160[4.06] POINT OF CONTACT