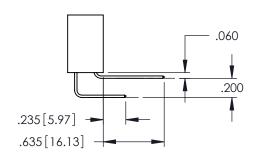

Contact Dimensions: 541-Wire Wrap .025 Sq.(0.64 Sq.) - Tail LG=.750(19.05) .100 (2.54) Contact Spacing x .200 (5.08) Row Spacing

THIS IS A C.A.D. GENERATED DRAWING DO NOT MAKE MANUAL REVISIONS TO MAS

-.330[8.38] CARD SLOT .160[4.06] POINT OF CONTACT