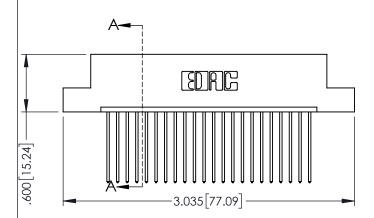

Contact Dimensions: 541-Wire Wrap .025 Sq.(0.64 Sq.) - Tail LG=.750(19.05) .100 (2.54) Contact Spacing x .200 (5.08) Row Spacing

THIS IS A C.A.D. GENERATED DRAWING DO NOT MAKE MANUAL REVISIONS TO MAS

-.330[8.38] CARD SLOT .160[4.06] POINT OF CONTACT