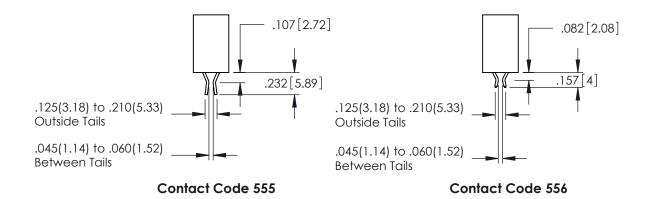

345/395 SERIES CARD EDGE CONNECTOR CONTACT CODE 555,556,558,559,560 DIMENSIONS

YOUR CONNECTION TO QUALITY & SERVICE

ACAD REFERENCE NO. 345-ENG-MASTER DATE:MAY.16/2017 DRAWN: R.STA.MONICA 1:1 SHEET 2 OF 2