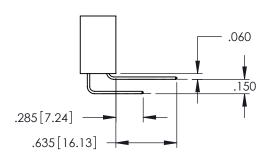

Contact Dimensions: 542-Wire Wrap .025 Sq.(0.64 Sq.) - Tail LG=.645(16.38) .100 (2.54) Contact Spacing x .200 (5.08) Row Spacing

+.330[8.38] CARD SLOT -.160[4.06] POINT OF CONTACT

.150 [3.81]

1

- INSULATOR MATERIAL: THERMOPLASTIC PBT BLACK, UL 94V-0
- CONTACT MATERIAL; COPPER TIN ALLOY CONTACT PLATING: GOLD ON THE MATING AREA, TIN PLATING ON THE CONTACT TAILS, NICKEL UNDERPLATE