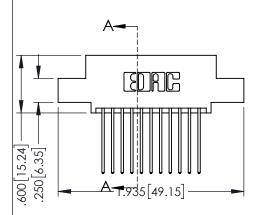

**SECTION A-A** 

**Contact Code 558** 

Contact Code 559

**Contact Code 560** 

INSULATOR MATERIAL: THERMOPLASTIC POLYESTER, UL 94V-0

DAP MATERIAL AVAILABLE UPON REQUEST

CONTACT MATERIAL; COPPER ALLOY CONTACT PLATING: GOLD ON THE MATING AREA, TIN PLATING ON THE CONTACT TAILS, NICKEL UNDERPLATE