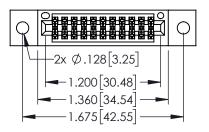

Contact Dimensions: 542-Wire Wrap .025 Sq.(0.64 Sq.) - Tail LG=.645(16.38) .100 (2.54) Contact Spacing x .200 (5.08) Row Spacing

+.330[8.38] CARD SLOT -.160[4.06] POINT OF CONTACT

.150 [3.81]

1

- INSULATOR MATERIAL: THERMOPLASTIC PBT BLACK, UL 94V-0
- CONTACT MATERIAL; COPPER TIN ALLOY CONTACT PLATING: GOLD ON THE MATING AREA, TIN PLATING ON THE CONTACT TAILS, NICKEL UNDERPLATE