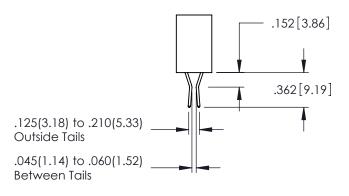

**SECTION A-A** 

**Contact Code 558** 

Contact Code 559

**Contact Code 560** 

INSULATOR MATERIAL: THERMOPLASTIC POLYESTER, UL 94V-0

DAP MATERIAL AVAILABLE UPON REQUEST

CONTACT MATERIAL; COPPER ALLOY CONTACT PLATING: GOLD ON THE MATING AREA, TIN PLATING ON THE CONTACT TAILS, NICKEL UNDERPLATE