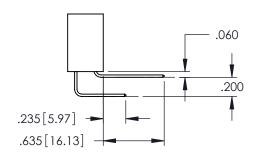

Contact Dimensions: 542-Wire Wrap .025 Sq.(0.64 Sq.) - Tail LG=.645(16.38) .100 (2.54) Contact Spacing x .200 (5.08) Row Spacing

+.330[8.38] CARD SLOT -.160[4.06] POINT OF CONTACT

.150 [3.81]

1

- INSULATOR MATERIAL: THERMOPLASTIC PBT BLACK, UL 94V-0
- CONTACT MATERIAL; COPPER TIN ALLOY CONTACT PLATING: GOLD ON THE MATING AREA, TIN PLATING ON THE CONTACT TAILS, NICKEL UNDERPLATE