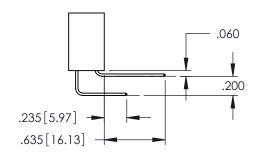

Contact Dimensions: 560-Extender Board Bend (Code 523 Contacts) See Sheet 2 for Contact Code 555, 556, 558, 559, 560 Dimensions

- INSULATOR MATERIAL: THERMOPLASTIC PBT BLACK, UL 94V-0
- CONTACT MATERIAL; COPPER TIN ALLOY CONTACT PLATING: GOLD ON THE MATING AREA, TIN PLATING ON THE CONTACT TAILS, NICKEL UNDERPLATE