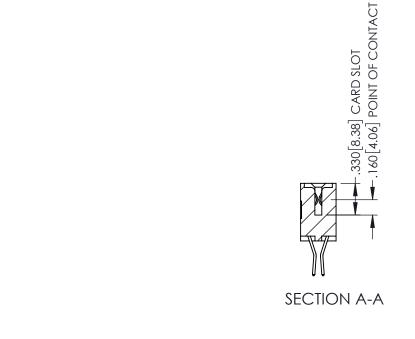

345/395 SERIES CARD EDGE CONNECTOR CONTACT CODE 555,556,558,559,560 DIMENSIONS

YOUR CONNECTION TO QUALITY & SERVICE

ACAD REFERENCE NO. 345-ENG-MASTER DATE:MAY.16/2017 DRAWN: R.STA.MONICA 1:1 SHEET 2 OF 2