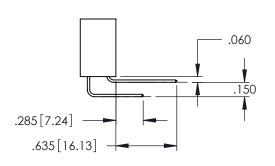

Contact Dimensions: 560-Extender Board Bend (Code 523 Contacts) See Sheet 2 for Contact Code 555, 556, 558, 559, 560 Dimensions

- INSULATOR MATERIAL: THERMOPLASTIC PBT BLACK, UL 94V-0
- CONTACT MATERIAL; COPPER TIN ALLOY CONTACT PLATING: GOLD ON THE MATING AREA, TIN PLATING ON THE CONTACT TAILS, NICKEL UNDERPLATE