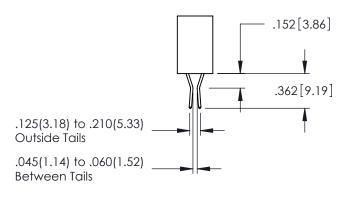

**Contact Code 558** 

Contact Code 559

Contact Code 560

INSULATOR MATERIAL: THERMOPLASTIC POLYESTER, UL 94V-0

DAP MATERIAL AVAILABLE UPON REQUEST

CONTACT MATERIAL; COPPER ALLOY CONTACT PLATING: GOLD ON THE MATING AREA, TIN PLATING ON THE CONTACT TAILS, NICKEL UNDERPLATE

345/395 SERIES CARD EDGE CONNECTOR CONTACT CODE 555,556,558,559,560 DIMENSIONS

YOUR CONNECTION TO QUALITY & SERVICE

ACAD REFERENCE NO. 345-ENG-MASTER DATE:MAY.16/2017 DRAWN: R.STA.MONICA 1:1 SHEET 2 OF 2