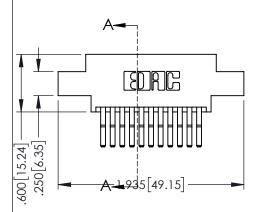

| 345/395 SERIES CARD EDGE CONNECTOR   |                                                                                                                                                                                                 | DRAWN: R.STA.MONICA DATE:MAY.1 |               |         |       |
|--------------------------------------|-------------------------------------------------------------------------------------------------------------------------------------------------------------------------------------------------|--------------------------------|---------------|---------|-------|
|                                      |                                                                                                                                                                                                 | CHECKE                         | D:            | DATE:   |       |
|                                      | THESE DRAWINGS AND SPECIFICATIONS ARE THE PROPERTY OF EDAC INC.,AND SHALL NOT BE REPRODUCED,OR COPIED OR USED AS THE BASIS FOR THE MANUFACTURE OR SALE OF APPARATUS WITHOUT WRITTEN PERMISSION. | SCALE:                         | 1:1           | SHEET 1 | OF 2  |
| TORONTO, ONTARIO                     |                                                                                                                                                                                                 | DRAWING                        | NUMBER        |         | ISSUE |
| YOUR CONNECTION TO QUALITY & SERVICE |                                                                                                                                                                                                 | 3                              | 45-ENG-MASTER |         | 1     |