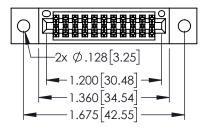

| 345/395 SERIES CARD EDGE CONNECTOR   |                                                                                                                                                                                                 | DRAWN: R.STA.MONICA DATE:MAY.1 |               |         |       |
|--------------------------------------|-------------------------------------------------------------------------------------------------------------------------------------------------------------------------------------------------|--------------------------------|---------------|---------|-------|
|                                      |                                                                                                                                                                                                 | CHECKE                         | D:            | DATE:   |       |
|                                      | THESE DRAWINGS AND SPECIFICATIONS ARE THE PROPERTY OF EDAC INC.,AND SHALL NOT BE REPRODUCED,OR COPIED OR USED AS THE BASIS FOR THE MANUFACTURE OR SALE OF APPARATUS WITHOUT WRITTEN PERMISSION. | SCALE:                         | 1:1           | SHEET 1 | OF 2  |
| TORONTO, ONTARIO                     |                                                                                                                                                                                                 | DRAWING                        | NUMBER        |         | ISSUE |
| YOUR CONNECTION TO QUALITY & SERVICE |                                                                                                                                                                                                 | 3                              | 45-ENG-MASTER |         | 1     |