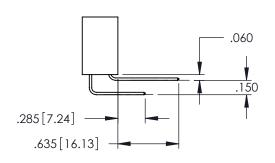

Contact Dimensions: 520-P.C. Tail .030x.018(0.76x0.46) - Tail LG=.175(4.45) .100 (2.54) Contact Spacing x .200 (5.08) Row Spacing

1

INSULATOR MATERIAL: THERMOPLASTIC PBT BLACK, UL 94V-0 CONTACT MATERIAL; COPPER TIN ALLOY

| 125 [4.45] CARD SLOT160 [4.06] POINT OF CONTACT |
|-------------------------------------------------|
| SECTION A-A                                     |

.060 .200 .235 [5.97] .635 [16.13]

.152[3.86] .362 [9.19] .125(3.18) to .210(5.33) **Outside Tails** .045(1.14) to .060(1.52) Between Tails

**Contact Code 558** 

Contact Code 559

**Contact Code 560** 

- INSULATOR MATERIAL: THERMOPLASTIC POLYESTER, UL 94V-0 DAP MATERIAL AVAILABLE UPON REQUEST

CONTACT MATERIAL; COPPER ALLOY CONTACT PLATING: GOLD ON THE MATING AREA, TIN PLATING