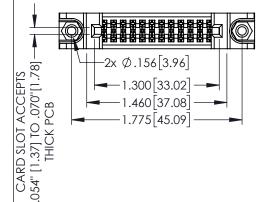

Contact Dimensions: 520-P.C. Tail .030x.018(0.76x0.46) - Tail LG=.175(4.45) .100 (2.54) Contact Spacing x .200 (5.08) Row Spacing

1

INSULATOR MATERIAL: THERMOPLASTIC PBT BLACK, UL 94V-0 CONTACT MATERIAL; COPPER TIN ALLOY

CONTACT PLATING: GOLD ON THE MATING AREA, TIN PLATING ON THE CONTACT TAILS, NICKEL UNDERPLATE

| 345/395 SERIES CARD EDGE CONNECTOR |
|------------------------------------|
| PART NUMBER: 395-024-520-888       |

| ACAD REFERENCE NO   | . 345-ENC       | G-MASTER  |
|---------------------|-----------------|-----------|
| DRAWN: R.STA.MONICA | DATE: <b>MA</b> | Y.16/2017 |
| CHECKED:            | DATE:           |           |
| SCALE: 1:1          | SHEET 1         | OF 2      |
| DRAWING NUMBER      |                 | ISSUE     |
| 345-ENG-MASTER      |                 | 1         |

| 125 [4.45] CARD SLOT160 [4.06] POINT OF CONTACT |
|-------------------------------------------------|
| SECTION A-A                                     |

.060 .200 .235 [5.97] .635 [16.13]

.152[3.86] .362 [9.19] .125(3.18) to .210(5.33) **Outside Tails** .045(1.14) to .060(1.52) Between Tails