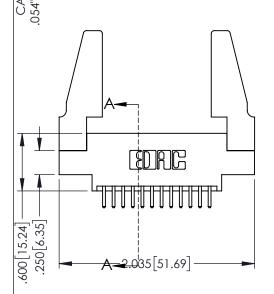

| 125 [4.45] CARD SLOT160 [4.06] POINT OF CONTACT |
|-------------------------------------------------|
| SECTION A-A                                     |

.060 .200 .235 [5.97] .635 [16.13]

.152[3.86] .362 [9.19] .125(3.18) to .210(5.33) **Outside Tails** .045(1.14) to .060(1.52) Between Tails

**Contact Code 558** 

Contact Code 559

**Contact Code 560** 

- INSULATOR MATERIAL: THERMOPLASTIC POLYESTER, UL 94V-0 DAP MATERIAL AVAILABLE UPON REQUEST

CONTACT MATERIAL; COPPER ALLOY CONTACT PLATING: GOLD ON THE MATING AREA, TIN PLATING

ON THE CONTACT TAILS, NICKEL UNDERPLATE

## 345/395 SERIES CARD EDGE CONNECTOR CONTACT CODE 555,556,558,559,560 DIMENSIONS

YOUR CONNECTION TO QUALITY & SERVICE

|   | ACAD REFERENCE NO. 345-ENG-MASTER |                          |  |  |
|---|-----------------------------------|--------------------------|--|--|
|   | DRAWN: R.STA.MONICA               | DATE: <b>MAY.16/2017</b> |  |  |
| • | CHECKED:                          | DATE:                    |  |  |
|   | SCALE: 1:1                        | SHEET 2 OF 2             |  |  |
| D | DRAWING NUMBER                    | ISSUE                    |  |  |