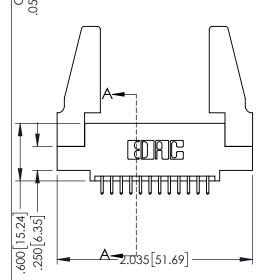

| 345/395 SERIES CARD EDGE CONNECTOR             |
|------------------------------------------------|
| O 10/070 DERILEO OF TREE ED CE CONTINE CONTINE |
| PART NUMBER: 395-024-521-588                   |

EDNG

EDAC INC TORONTO, ONTARIO CANADA

CANADA OR USED AS THE BASIS FOR MANUFACTURE OR SALE OF A YOUR CONNECTION TO QUALITY & SERVICE WITHOUT WRITTEN PERMISSION

|   | ACAD REFERENCE NO   | . 345-ENC       | G-MASTER  |
|---|---------------------|-----------------|-----------|
|   | DRAWN: R.STA.MONICA | DATE: <b>MA</b> | Y.16/2017 |
|   | CHECKED:            | DATE:           |           |
|   | SCALE: 1:1          | SHEET 1         | OF 2      |
| D | DRAWING NUMBER      |                 | ISSUE     |
|   | 345-ENG-MASTER      |                 | 1         |