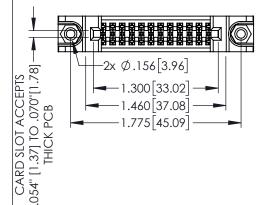

| 345/395 SERIES CARD EDGE CONNECTOR             |
|------------------------------------------------|
| O 10/070 DERILEO OF TREE ED CE CONTINE CONTINE |
| PART NUMBER: 395-024-521-588                   |

EDNG

EDAC INC TORONTO, ONTARIO CANADA

CANADA OR USED AS THE BASIS FOR MANUFACTURE OR SALE OF A YOUR CONNECTION TO QUALITY & SERVICE WITHOUT WRITTEN PERMISSION

|   | ACAD REFERENCE NO   | . 345-ENC       | G-MASTER  |
|---|---------------------|-----------------|-----------|
|   | DRAWN: R.STA.MONICA | DATE: <b>MA</b> | Y.16/2017 |
|   | CHECKED:            | DATE:           |           |
|   | SCALE: 1:1          | SHEET 1         | OF 2      |
| D | DRAWING NUMBER      |                 | ISSUE     |
|   | 345-ENG-MASTER      |                 | 1         |

<u>Contact Dimensions:</u>
521-P.C. Tail .025 Sq.(0.64 Sq.) - Tail LG=.150(3.81)
.100 (2.54) Contact Spacing x .200 (5.08) Row Spacing

THIS IS A C.A.D. GENERATED DRAWING
DO NOT MAKE MANUAL REVISIONS TO MAS