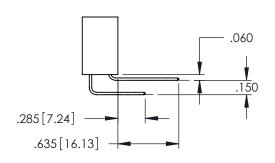

**SECTION A-A** 

.060 .200 .235 [5.97] .635 [16.13]

.152[3.86] .362 [9.19] .125(3.18) to .210(5.33) **Outside Tails** .045(1.14) to .060(1.52) Between Tails

**Contact Code 558** 

Contact Code 559

Contact Code 560

## 345/395 SERIES CARD EDGE CONNECTOR CONTACT CODE 555,556,558,559,560 DIMENSIONS

YOUR CONNECTION TO QUALITY & SERVICE

|   | ACAD REFERENCE NO. 345-ENG-MASTER |                          |  |  |
|---|-----------------------------------|--------------------------|--|--|
|   | DRAWN: R.STA.MONICA               | DATE: <b>MAY.16/2017</b> |  |  |
| • | CHECKED:                          | DATE:                    |  |  |
|   | SCALE: 1:1                        | SHEET 2 OF 2             |  |  |
| D | DRAWING NUMBER                    | ISSUE                    |  |  |