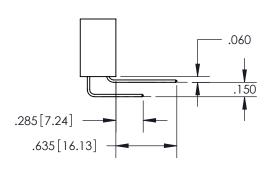

ISSUE NUMBER

ORIGINAL

1

**Contact Code 558** 

**Contact Code 559** 

**Contact Code 560** 

| 345/395 SERIES CARD EDGE CONNECTOR          |
|---------------------------------------------|
| CONTACT CODE 555,556,558,559,560 DIMENSIONS |