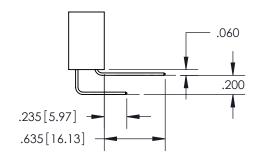

ISSUE NUMBER

ORIGINAL

1

**Contact Code 558** 

**Contact Code 559** 

**Contact Code 560** 

| 345/395 SERIES CARD EDGE CONNECTOR          |
|---------------------------------------------|
| CONTACT CODE 555,556,558,559,560 DIMENSIONS |