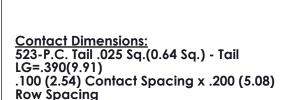

2.035 51.69 -1.775 [45.09] "D" **-1.460**[37.08] 1.300 [33.02] -2x Ø.156[3.96] CARD SLOT ACCEPTS -.054" [1.37] TO .070"[1.78] 600 [15.24] THICK PCB EDAC

INSULATOR MATERIAL: THERMOPLASTIC PBT, UL 94V-0 CONTACT MATERIAL; COPPER TIN ALLOY CONTACT PLATING: GOLD ON THE MATING AREA, TIN PLATING ON THE CONTACT TAILS, NICKEL UNDERPLATE