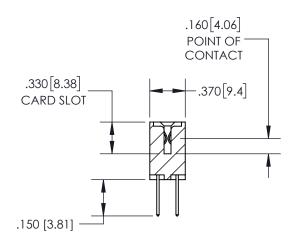

## SECTION A-A

345/395 SERIES CARD EDGE CONNECTOR PART NUMBER: 395-024-523-504

**EDAC INC** TORONTO, ONTARIO CANADA

THESE DRAWINGS AND SPECIFICATIONS ARE THE PROPERTY OF EDAC INC.,AND SHALL NOT BE REPRODUCED, OR COPIED OR USED AS THE BASIS FOR THE MANUFACTURE OR SALE OF APPARATUS WITHOUT WRITTEN PERMISSION.