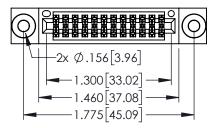

<u>Contact Dimensions:</u>
524-P.C. Tail .018 Sq.(0.46 Sq.) - Tail LG=.175(4.45)
.100 (2.54) Contact Spacing x .200 (5.08) Row Spacing

THIS IS A C.A.D. GENERATED DRAWING DO NOT MAKE MANUAL REVISIONS TO MAST

SSUE NUMBER

ORIGINAL

..330[8.38] CARD SLOT .160[4.06] POINT OF CONTACT 1

- INSULATOR MATERIAL: THERMOPLASTIC PBT BLACK, UL 94V-0
- CONTACT MATERIAL; COPPER TIN ALLOY
   CONTACT PLATING: GOLD ON THE MATING AREA, TIN PLATING ON THE CONTACT TAILS, NICKEL UNDERPLATE