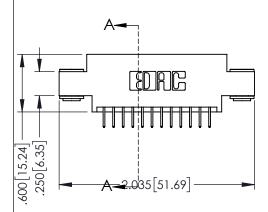

<u>Contact Dimensions:</u>
524-P.C. Tail .018 Sq.(0.46 Sq.) - Tail LG=.175(4.45)
.100 (2.54) Contact Spacing x .200 (5.08) Row Spacing

THIS IS A C.A.D. GENERATED DRAWING DO NOT MAKE MANUAL REVISIONS TO MAST

SSUE NUMBER

ORIGINAL

..330[8.38] CARD SLOT .160[4.06] POINT OF CONTACT 1

- INSULATOR MATERIAL: THERMOPLASTIC PBT BLACK, UL 94V-0
- CONTACT MATERIAL; COPPER TIN ALLOY
   CONTACT PLATING: GOLD ON THE MATING AREA, TIN PLATING ON THE CONTACT TAILS, NICKEL UNDERPLATE