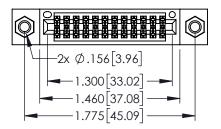

Contact Dimensions: 541-Wire Wrap .025 Sq.(0.64 Sq.) - Tail LG=.750(19.05) .100 (2.54) Contact Spacing x .200 (5.08) Row Spacing

.160[4.06] POINT OF CONTACT

.330[8.38] CARD SLOT

1

- INSULATOR MATERIAL: THERMOPLASTIC PBT BLACK, UL 94V-0
- CONTACT MATERIAL; COPPER TIN ALLOY CONTACT PLATING: GOLD ON THE MATING AREA, TIN PLATING ON THE CONTACT TAILS, NICKEL UNDERPLATE