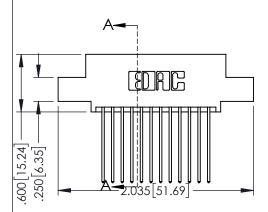

YOUR CONNECTION TO QUALITY & SERVICE

| SECTION A-A                       |                 |           |  |
|-----------------------------------|-----------------|-----------|--|
| ACAD REFERENCE NO. 345-ENG-MASTER |                 |           |  |
| DRAWN: R.STA.MONICA               | DATE: <b>MA</b> | Y.16/2017 |  |
| CHECKED:                          | DATE:           |           |  |
| SCALE: 1:1                        | SHEET 1         | OF 2      |  |
| DRAWING NUMBER                    |                 | ISSUE     |  |
| 345-ENG-MASTER                    |                 | 1         |  |

CECTIONI A A

.060 .200 .235 [5.97] .635 [16.13]

.152[3.86] .362 [9.19] .125(3.18) to .210(5.33) **Outside Tails** .045(1.14) to .060(1.52) Between Tails

**Contact Code 558** 

Contact Code 559

Contact Code 560