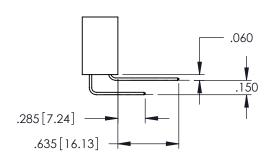

CECTIONI A A

.060 .200 .235 [5.97] .635 [16.13]

.152[3.86] .362 [9.19] .125(3.18) to .210(5.33) **Outside Tails** .045(1.14) to .060(1.52) Between Tails

**Contact Code 558** 

Contact Code 559

Contact Code 560