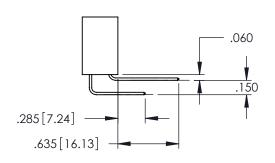

SECTION A-A

.060 .200 .235 [5.97] .635 [16.13]

.152[3.86] .362 [9.19] .125(3.18) to .210(5.33) **Outside Tails** .045(1.14) to .060(1.52) Between Tails

**Contact Code 558** 

Contact Code 559

Contact Code 560