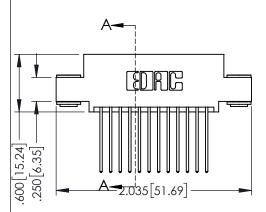

Contact Dimensions: 542-Wire Wrap .025 Sq.(0.64 Sq.) - Tail LG=.645(16.38) .100 (2.54) Contact Spacing x .200 (5.08) Row Spacing

THIS IS A C.A.D. GENERATED DRAWING DO NOT MAKE MANUAL REVISIONS TO MAST

SOUL NUMBER