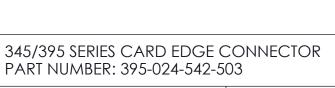

## 345/395 SERIES CARD EDGE CONNECTOR CONTACT CODE 555,556,558,559,560 DIMENSIONS

YOUR CONNECTION TO QUALITY & SERVICE

|   | ACAD REFERENCE NO. 345-ENG-MASTE |                          |  |
|---|----------------------------------|--------------------------|--|
|   | DRAWN: R.STA.MONICA              | DATE: <b>MAY.16/2017</b> |  |
| ) | CHECKED:                         | DATE:                    |  |
|   | SCALE: 1:1                       | SHEET 2 OF 2             |  |
| D | DRAWING NUMBER                   | ISSUE                    |  |