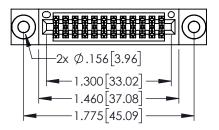

Contact Dimensions: 542-Wire Wrap .025 Sq.(0.64 Sq.) - Tail LG=.645(16.38) .100 (2.54) Contact Spacing x .200 (5.08) Row Spacing

THIS IS A C.A.D. GENERATED DRAWING DO NOT MAKE MANUAL REVISIONS TO MAST

SOUL NUMBER