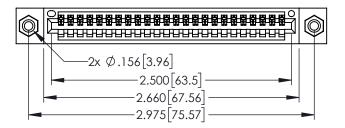

|   | BIOWINE KION CONTOUNDS A BATTER OF STATE OF STAT |         | 1.10/201/ |
|---|--------------------------------------------------------------------------------------------------------------------------------------------------------------------------------------------------------------------------------------------------------------------------------------------------------------------------------------------------------------------------------------------------------------------------------------------------------------------------------------------------------------------------------------------------------------------------------------------------------------------------------------------------------------------------------------------------------------------------------------------------------------------------------------------------------------------------------------------------------------------------------------------------------------------------------------------------------------------------------------------------------------------------------------------------------------------------------------------------------------------------------------------------------------------------------------------------------------------------------------------------------------------------------------------------------------------------------------------------------------------------------------------------------------------------------------------------------------------------------------------------------------------------------------------------------------------------------------------------------------------------------------------------------------------------------------------------------------------------------------------------------------------------------------------------------------------------------------------------------------------------------------------------------------------------------------------------------------------------------------------------------------------------------------------------------------------------------------------------------------------------------|---------|-----------|
|   | CHECKED:                                                                                                                                                                                                                                                                                                                                                                                                                                                                                                                                                                                                                                                                                                                                                                                                                                                                                                                                                                                                                                                                                                                                                                                                                                                                                                                                                                                                                                                                                                                                                                                                                                                                                                                                                                                                                                                                                                                                                                                                                                                                                                                       | DATE:   |           |
|   | SCALE: 1:1                                                                                                                                                                                                                                                                                                                                                                                                                                                                                                                                                                                                                                                                                                                                                                                                                                                                                                                                                                                                                                                                                                                                                                                                                                                                                                                                                                                                                                                                                                                                                                                                                                                                                                                                                                                                                                                                                                                                                                                                                                                                                                                     | SHEET 1 | OF 2      |
| D | DRAWING NUMBER                                                                                                                                                                                                                                                                                                                                                                                                                                                                                                                                                                                                                                                                                                                                                                                                                                                                                                                                                                                                                                                                                                                                                                                                                                                                                                                                                                                                                                                                                                                                                                                                                                                                                                                                                                                                                                                                                                                                                                                                                                                                                                                 |         | ISSUE     |
|   | 345-ENG-MASTER                                                                                                                                                                                                                                                                                                                                                                                                                                                                                                                                                                                                                                                                                                                                                                                                                                                                                                                                                                                                                                                                                                                                                                                                                                                                                                                                                                                                                                                                                                                                                                                                                                                                                                                                                                                                                                                                                                                                                                                                                                                                                                                 |         | 1         |
|   |                                                                                                                                                                                                                                                                                                                                                                                                                                                                                                                                                                                                                                                                                                                                                                                                                                                                                                                                                                                                                                                                                                                                                                                                                                                                                                                                                                                                                                                                                                                                                                                                                                                                                                                                                                                                                                                                                                                                                                                                                                                                                                                                |         | 1         |