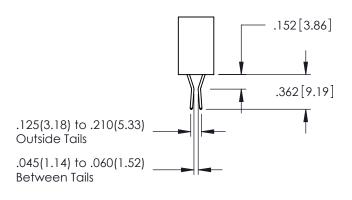

.160[4.06] POINT OF CONTACT .330[8.38] CARD SLOT [3.81]

**Contact Code 558** 

Contact Code 559

Contact Code 560

INSULATOR MATERIAL: THERMOPLASTIC POLYESTER, UL 94V-0

DAP MATERIAL AVAILABLE UPON REQUEST

CONTACT MATERIAL; COPPER ALLOY CONTACT PLATING: GOLD ON THE MATING AREA, TIN PLATING ON THE CONTACT TAILS, NICKEL UNDERPLATE