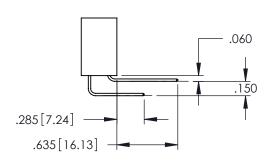

Contact Dimensions: 542-Wire Wrap .025 Sq.(0.64 Sq.) - Tail LG=.645(16.38) .100 (2.54) Contact Spacing x .200 (5.08) Row Spacing

1

345/395 SERIES CARD EDGE CONNECTOR PART NUMBER: 395-024-542-608

YOUR CONNECTION TO QUALITY & SERVICE