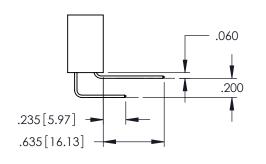

.160[4.06] POINT OF CONTACT .330[8.38] CARD SLOT [3.81]

**Contact Code 558** 

Contact Code 559

Contact Code 560

INSULATOR MATERIAL: THERMOPLASTIC POLYESTER, UL 94V-0

DAP MATERIAL AVAILABLE UPON REQUEST

CONTACT MATERIAL; COPPER ALLOY CONTACT PLATING: GOLD ON THE MATING AREA, TIN PLATING ON THE CONTACT TAILS, NICKEL UNDERPLATE