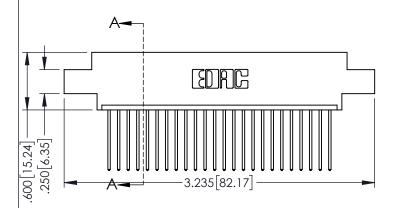

**SECTION A-A** 

ACAD REFERENCE NO. 345-ENG-MASTER

DRAWN: R STA MONICA DATE:MAY 16/2017

INSULATOR MATERIAL: THERMOPLASTIC PBT BLACK, UL 94V-0

CONTACT MATERIAL; COPPER TIN ALLOY

CONTACT PLATING: GOLD ON THE MATING AREA, TIN PLATING ON THE CONTACT TAILS, NICKEL UNDERPLATE